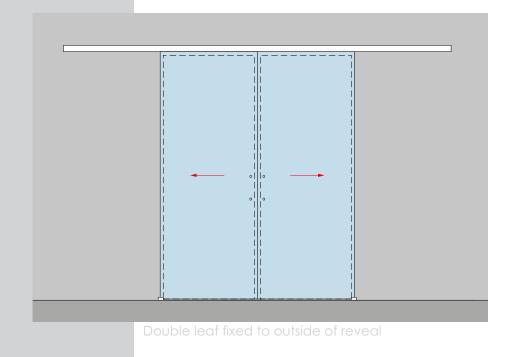

Enclose your balcony, outdoor kitchen, pool house and patio with the California stacking sliding glass doors.Unlike other systems, our fully retractable glass doors simply slide and stack away. Installed to open up homes to the garden with seamless flow and bring in maximum natural light.

Stax Frameless has revolutionised the standard sliding glass door by designing sliding door systems for the modern home. A sheer sliding glass wall with frameless glass panels so your view is never compromised.

Enclose your balcony, outdoor kitchen, pool house and patio with the Oklahoma stacking sliding glass doors.

flow passion clarity design

Stax Frameless has revolutionised the standard sliding glass door by designing sliding door systems for the modern home. A sheer sliding glass wall with frameless glass panels so your view is never compromised.