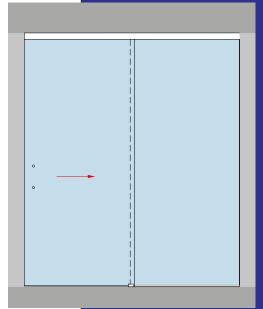

## Manhattan System Concealed mechanism slider

Sliding glass doors provide huge space saving benefits, minimalist design and combined with proven roller technology, ensure that even large doors can be operated smoothly and with ease.

With clamp-type fittings, the need to drill and cut the glass is eliminated. Fast, simple fitting, saving time and

The doors are gently decelerated as well as being reliably held in both their closed and opened states by specially developed catchtype buffers.