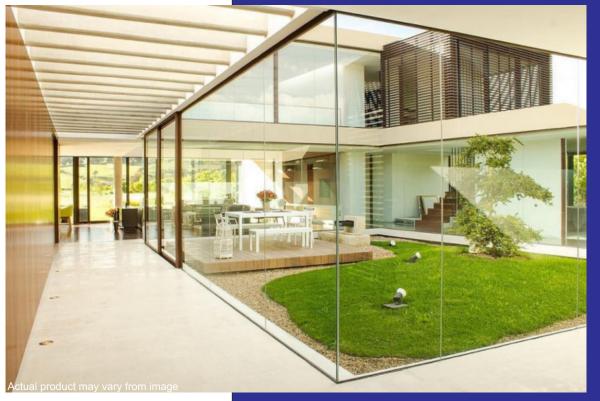

### New York Slider Track hanger sliding system

Frameless glass sliding doors offer the best solution for a low maintenance its classic appearance for years to come.

Our frameless interior doors are the perfect solution for both designers and builders. With their sleek, contemporary appearance, they can be used in any type of home or building. We provide architects with a wide range of different design options — and since the doors don't need any visible hardware or frame, you won't have to sacrifice on aesthetics.

Manufactured from stainless steel and available in satin steel finish or black with glass options to suit your needs we can offer designs to suit your space.

With such high quality components these can also be used in wet room environments.