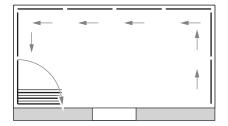

### Oklahoma System Sliding frameless door

# Oklahoma System Sliding frameless door

This is quality teamed with ingenuity at its best, made to the highest standard of quality.

Enclose your balcony or alfresco areas Shut the door on bad weather Create a usable room all year round Never compromise your view Totally retractable Increase your security Protect furniture and equipment Increase your property's value

### Oklahoma System Sliding frameless door

Unlike other systems, our fully retractable glass doors simply slide and stack away. Installed to open up homes to the garden with seamless flow and bring in maximum natural light.

Enclose your balcony, outdoor kitchen, pool house and patio with the Oklahoma stacking sliding glass doors.

flow passion clarity design

Stax Frameless has revolutionised the standard sliding glass door by designing sliding door systems for the modern home. A sheer sliding glass wall with frameless glass panels so your view is never compromised.