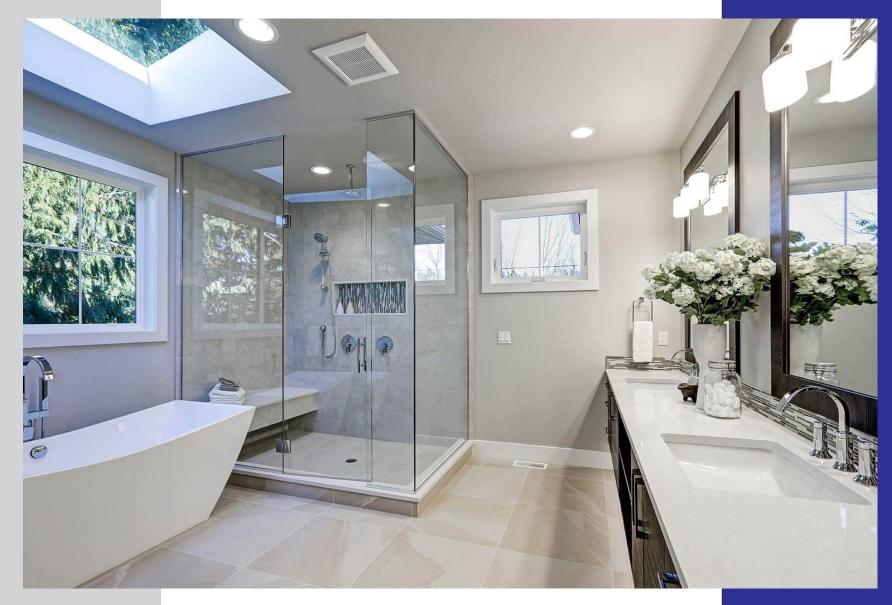

# Frame less Showers

custom quality clean elegant

### Custom made for you

Frameless shower doors are the perfect solution to give your bathroom a spacious, elegant and brighter look. Frameless showers offer several advantages over framed showers — they require less installation time and materials, no need for refinishing or paint once installed, and they're easier to repair and maintain.