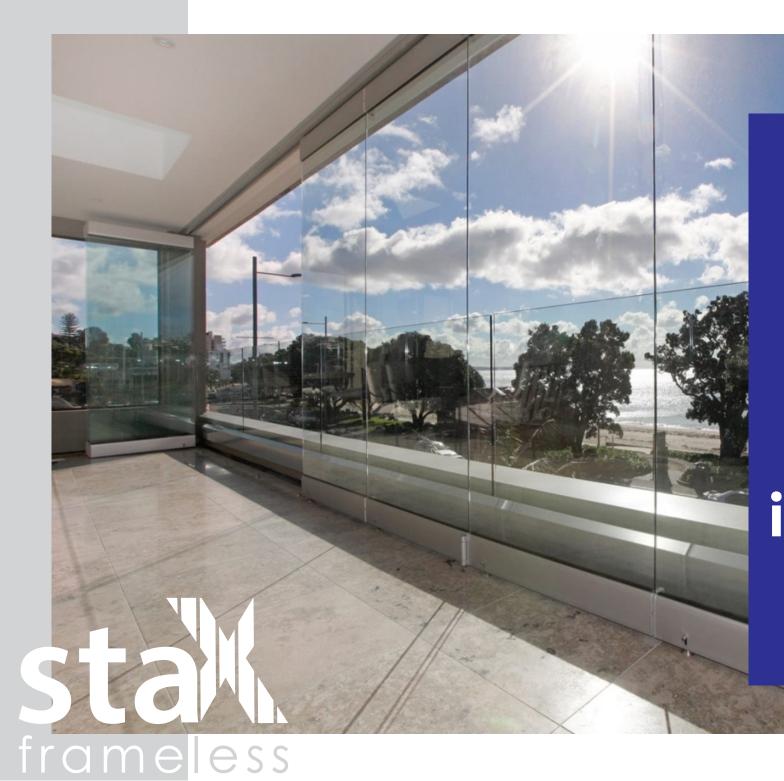

Enclose your balcony, outdoor kitchen, pool house and patio with the California stacking sliding glass doors.Unlike other systems, our fully retractable glass doors simply slide and stack away. Installed to open up homes to the garden with seamless flow and bring in maximum natural light.

Stax Frameless has revolutionised the standard sliding glass door by designing sliding door systems for the modern home. A sheer sliding glass wall with frameless glass panels so your view is never compromised.

With the Frameless Glass Doors, this is not the case, as the flow between indoor and the outdoors is there even when fully closed. Then add to the fact that when entertaining you can open the area up like no slider or Bi-fold can, maximising your open space and do this with a flush track, so no ugly steps or tracks to trip over.