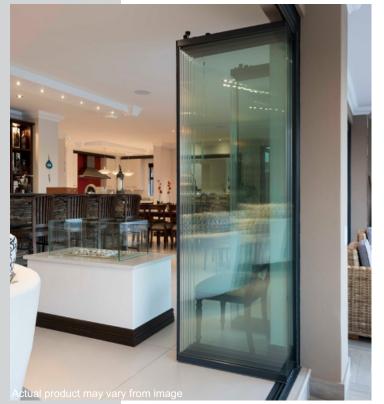

# Alabama System

A picture frameless glass concertina door can be used to enclose a balcony or entertainment area, it is completely stylish, and it takes the guesswork out of home enhancement. Can also be applied to cordon off boardrooms and offices too.

Concertina offer the best of both worlds. They stack fully away to either side or bi-part in the center to stack in both directions.

They offer ease of use in having all the panels connected allows them all to be closed and openned at the same time.

They offer a great alternative to stacking folding doors.