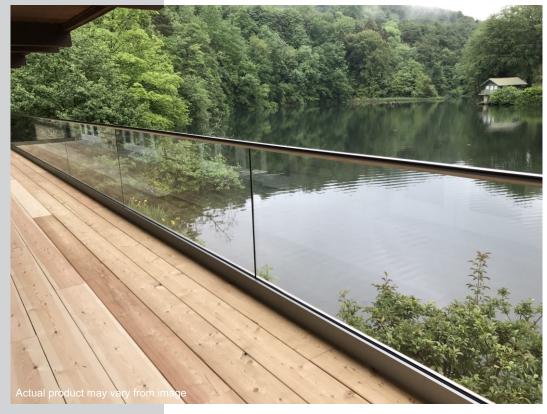

### Glass Balustrades Channel, side and post fixed

Our Frameless Glass Balustrade system is a flagship product and is the ultimate in style and sophistication suitable for both indoor and outdoor use on Glass balconies, Decking & Patio balustrades or even a Glass fence.

#### beauty - strength - space - design