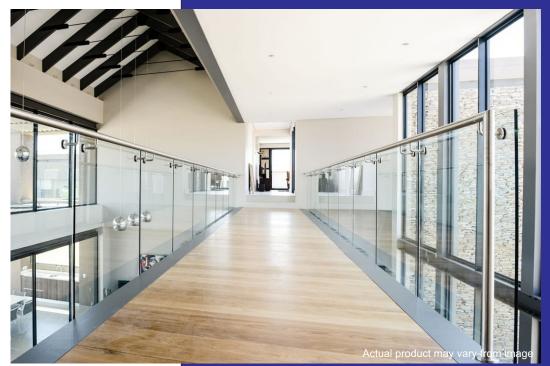

### Glass Balustrades Channel, side and post fixed

Our Frameless Glass Balustrade system is a flagship product and is the ultimate in style and sophistication suitable for both indoor and outdoor use on Glass balconies, Decking & Patio balustrades or even a Glass fence.

The most important aspect in any balustrade system is safety. Our systems are all designed to ensure they meet national building regulations to ensure they are not only beautiful, but are fully functional and will be there in when you need them.

#### beauty - strength - space - design