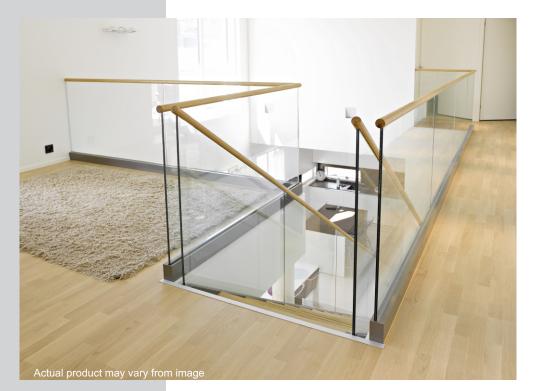

### Handrails for all glass balustrades

A huge variety of handrail options are available to you. From stainless steel on the top of the glass or offset from the glass to timber on top or offset.

The design options are limitless.

While a handrail is recommended for added safety and strength allowing for thinner glass it is not a requirement for a handrail to fitted. The design of the glass can be adjusted to increase the strength. Whether its thicker glass, or laminated glass or a different fixing method a solution is available to suit your needs. We always recommend the installation of a handrail on top of the glass. This handrail provides critical panel to panel support and drastically increases the strength and safety of your balustrade as a whole.

Should any piece of glass break for any reason the handrail will remain held in place by the adjacent panes of glass.

The handrail will stop anyone falling in the event of an accident.