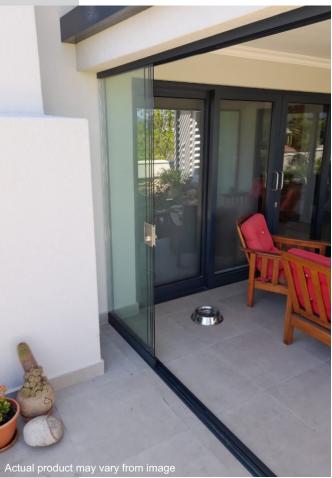

### Oklahoma System Sliding frameless door

# Oklahoma System Sliding frameless door

This is quality teamed with ingenuity at its best, made to the highest standard of quality.

Enclose your balcony or alfresco areas Shut the door on bad weather Create a usable room all year round Never compromise your view Totally retractable Increase your security Protect furniture and equipment Increase your property's value

### Oklahoma System Sliding frameless door

Unlike other systems, our fully retractable glass doors simply slide and stack away. Installed to open up homes to the garden with seamless flow and bring in maximum natural light.

Enclose your balcony, outdoor kitchen, pool house and patio with the Oklahoma stacking sliding glass doors.

flow passion clarity design

Stax Frameless has revolutionised the standard sliding glass door by designing sliding door systems for the modern home. A sheer sliding glass wall with frameless glass panels so your view is never compromised.