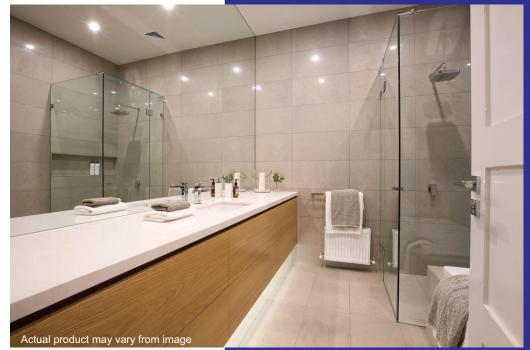

# Frame less Showers

### Ohio + Cleveland

Ohio

Cleveland

Different hanger options allow you to customise the feel of your sliding shower When space is at a premium and a traditional swing door results in compromise, try one of our sliding frameless doors. With the door sliding in line with the fixed panel, there is no intrusion into the bathroom space.

Utilising a sliding door with compensation channels you can be assured of a perfect fit every time. Where time lines don't allow for measure after tiling is complete, a sliding shower will allow enough flexibility to preorder materials prior to final measurement.