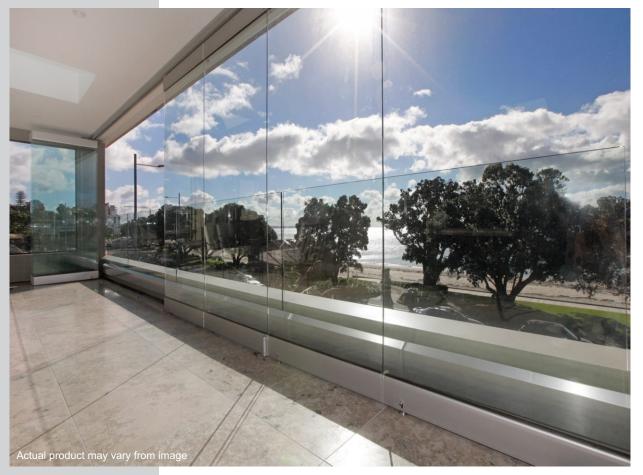

Enclose your balcony, outdoor kitchen, pool house and patio with the California stacking sliding glass doors.Unlike other systems, our fully retractable glass doors simply slide and stack away. Installed to open up homes to the garden with seamless flow and bring in maximum natural light.

Stax Frameless has revolutionised the standard sliding glass door by designing sliding door systems for the modern home. A sheer sliding glass wall with frameless glass panels so your view is never compromised.

### Oklahoma System Sliding frameless door

Unlike other systems, our fully retractable glass doors simply slide and stack away. Installed to open up homes to the garden with seamless flow and bring in maximum natural light.

Enclose your balcony, outdoor kitchen, pool house and patio with the Oklahoma stacking sliding glass doors.

flow passion clarity design

Stax Frameless has revolutionised the standard sliding glass door by designing sliding door systems for the modern home. A sheer sliding glass wall with frameless glass panels so your view is never compromised.