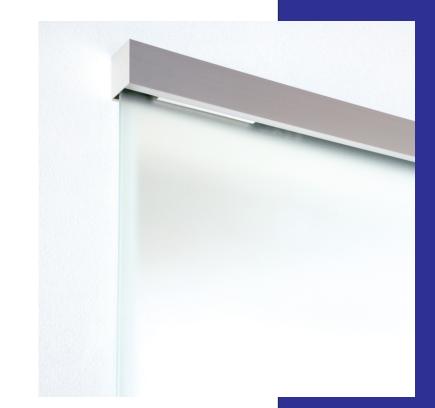

## Manhattan System Concealed mechanism slider

## Manhattan System Concealed mechanism slider

Sliding glass doors provide huge space saving benefits, minimalist design and combined with proven roller technology, ensure that even large doors can be operated smoothly and with ease.

With clamp-type fittings, the need to drill and cut the glass is eliminated. Fast, simple fitting, saving time and

The doors are gently decelerated as well as being reliably held in both their closed and opened states by specially developed catchtype buffers.