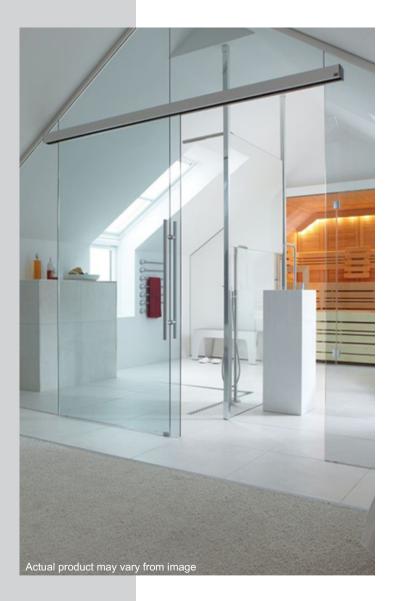

### Oklahoma System Sliding frameless door

# Oklahoma System Sliding frameless door

This is quality teamed with ingenuity at its best, made to the highest standard of quality.

Enclose your balcony or alfresco areas Shut the door on bad weather Create a usable room all year round Never compromise your view Totally retractable Increase your security Protect furniture and equipment Increase your property's value

### Oklahoma System Sliding frameless door

Unlike other systems, our fully retractable glass doors simply slide and stack away. Installed to open up homes to the garden with seamless flow and bring in maximum natural light.

Enclose your balcony, outdoor kitchen, pool house and patio with the Oklahoma stacking sliding glass doors.

flow passion clarity design

Stax Frameless has revolutionised the standard sliding glass door by designing sliding door systems for the modern home. A sheer sliding glass wall with frameless glass panels so your view is never compromised.