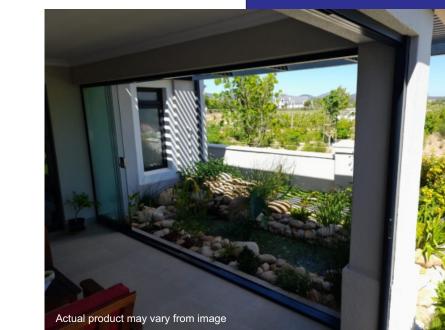

### Oklahoma System Sliding frameless door

# Oklahoma System Sliding frameless door

This is quality teamed with ingenuity at its best, made to the highest standard of quality.

Enclose your balcony or alfresco areas Shut the door on bad weather Create a usable room all year round Never compromise your view Totally retractable Increase your security Protect furniture and equipment Increase your property's value

### Oklahoma System Sliding frameless door

Unlike other systems, our fully retractable glass doors simply slide and stack away. Installed to open up homes to the garden with seamless flow and bring in maximum natural light.

Enclose your balcony, outdoor kitchen, pool house and patio with the Oklahoma stacking sliding glass doors.

flow passion clarity design

Stax Frameless has revolutionised the standard sliding glass door by designing sliding door systems for the modern home. A sheer sliding glass wall with frameless glass panels so your view is never compromised.