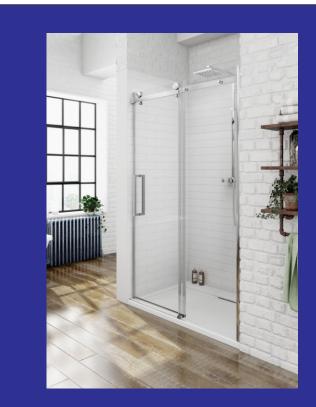

# Oklahoma System Sliding frameless door

This is quality teamed with ingenuity at its best, made to the highest standard of quality.

Enclose your balcony or alfresco areas Shut the door on bad weather Create a usable room all year round Never compromise your view Totally retractable Increase your security Protect furniture and equipment Increase your property's value

### Oklahoma System Sliding frameless door

Unlike other systems, our fully retractable glass doors simply slide and stack away. Installed to open up homes to the garden with seamless flow and bring in maximum natural light.

Enclose your balcony, outdoor kitchen, pool house and patio with the Oklahoma stacking sliding glass doors.

flow passion clarity design

Stax Frameless has revolutionised the standard sliding glass door by designing sliding door systems for the modern home. A sheer sliding glass wall with frameless glass panels so your view is never compromised.