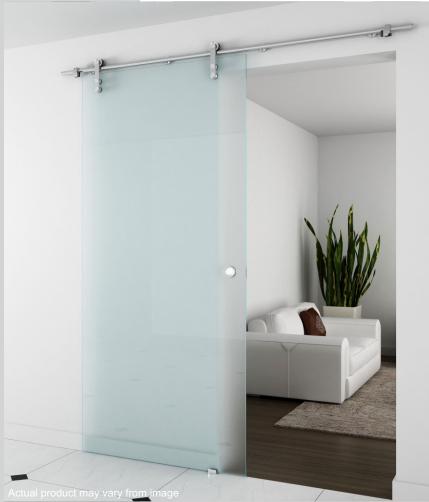

### Oklahoma System Sliding frameless door

# Oklahoma System Sliding frameless door

This is quality teamed with ingenuity at its best, made to the highest standard of quality.

Enclose your balcony or alfresco areas Shut the door on bad weather Create a usable room all year round Never compromise your view Totally retractable Increase your security Protect furniture and equipment Increase your property's value

### Oklahoma System Sliding frameless door

Unlike other systems, our fully retractable glass doors simply slide and stack away. Installed to open up homes to the garden with seamless flow and bring in maximum natural light.

Enclose your balcony, outdoor kitchen, pool house and patio with the Oklahoma stacking sliding glass doors.

flow passion clarity design

Stax Frameless has revolutionised the standard sliding glass door by designing sliding door systems for the modern home. A sheer sliding glass wall with frameless glass panels so your view is never compromised.