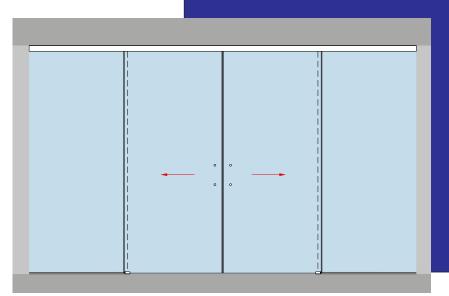

# Alabama System

A picture frameless glass concertina door can be used to enclose a balcony or entertainment area, it is completely stylish, and it takes the guesswork out of home enhancement. Can also be applied to cordon off boardrooms and offices too.

Concertina offer the best of both worlds. They stack fully away to either side or bi-part in the center to stack in both directions.

They offer ease of use in having all the panels connected allows them all to be closed and openned at the same time.

They offer a great alternative to stacking folding doors.

### Alabama System Concertina glass doors

frameless stacking sliding folding All perimiter framing is constructed from high grade aluminium and is powdercoated to your choice of colour and finish. All components are manufactrued from aluminium, steel and brass to ensure a long life with limited maintenance. space - light - freedom - safety