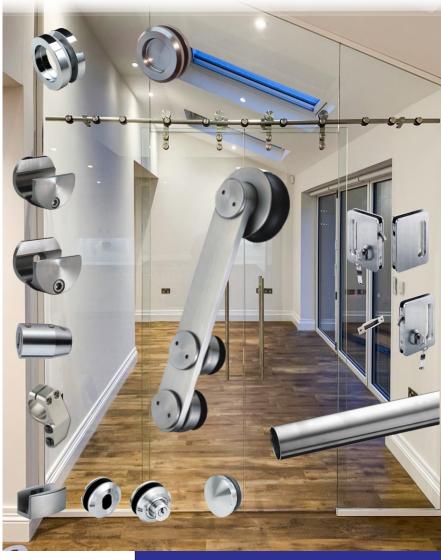

With clamp-type fittings, the need to drill and cut the glass is eliminated. Fast, simple fitting, saving time and

The doors are gently decelerated as well as being reliably held in both their closed and opened states by specially developed catchtype buffers.

Manufactured from stainless steel and available in satin steel finish or black with glass options to suit your needs we can offer designs to suit your space.

With such high quality components these can also be used in wet room environments.

Hardware is available in chrome plated brass, zinc alloy and stainless steel. All in a variety of styles and either satin, polished or black, gold, antique brass or chrome.

All hardware is designed and selected to ensure years of trouble free use.