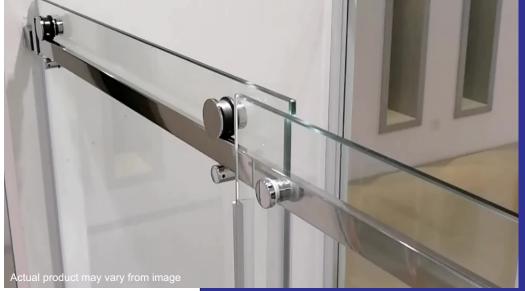

## Manhattan System Concealed mechanism slider

Sliding glass doors provide huge space saving benefits, minimalist design and combined with proven roller technology, ensure that even large doors can be operated smoothly and with ease.

With clamp-type fittings, the need to drill and cut the glass is eliminated. Fast, simple fitting, saving time and

The doors are gently decelerated as well as being reliably held in both their closed and opened states by specially developed catchtype buffers.