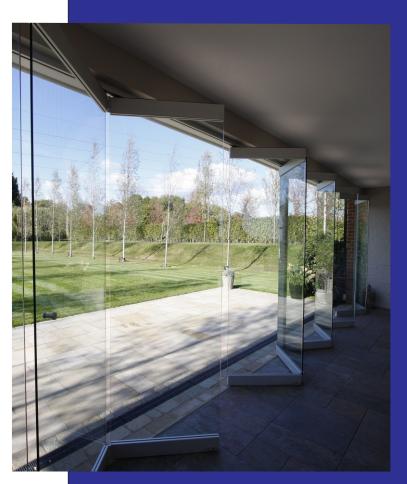

# Alabama System

A picture frameless glass concertina door can be used to enclose a balcony or entertainment area, it is completely stylish, and it takes the guesswork out of home enhancement. Can also be applied to cordon off boardrooms and offices too.

Concertina offer the best of both worlds. They stack fully away to either side or bi-part in the center to stack in both directions.

They offer ease of use in having all the panels connected allows them all to be closed and openned at the same time.

They offer a great alternative to stacking folding doors.

### Alabama System Concertina glass doors

frameless stacking sliding folding All perimiter framing is constructed from high grade aluminium and is powdercoated to your choice of colour and finish. All components are manufactrued from aluminium, steel and brass to ensure a long life with limited maintenance. space - light - freedom - safety