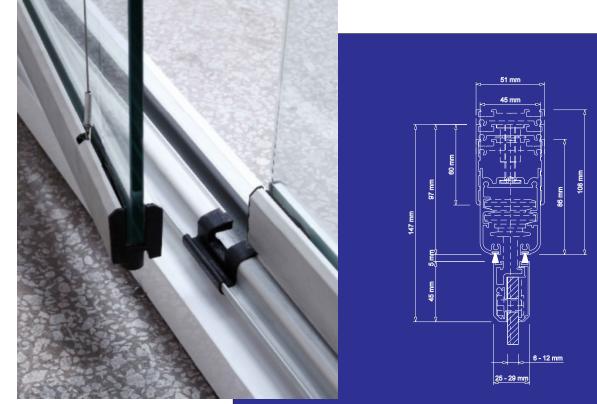

With clamp-type fittings, the need to drill and cut the glass is eliminated. Fast, simple fitting, saving time and

The doors are gently decelerated as well as being reliably held in both their closed and opened states by specially developed catchtype buffers.