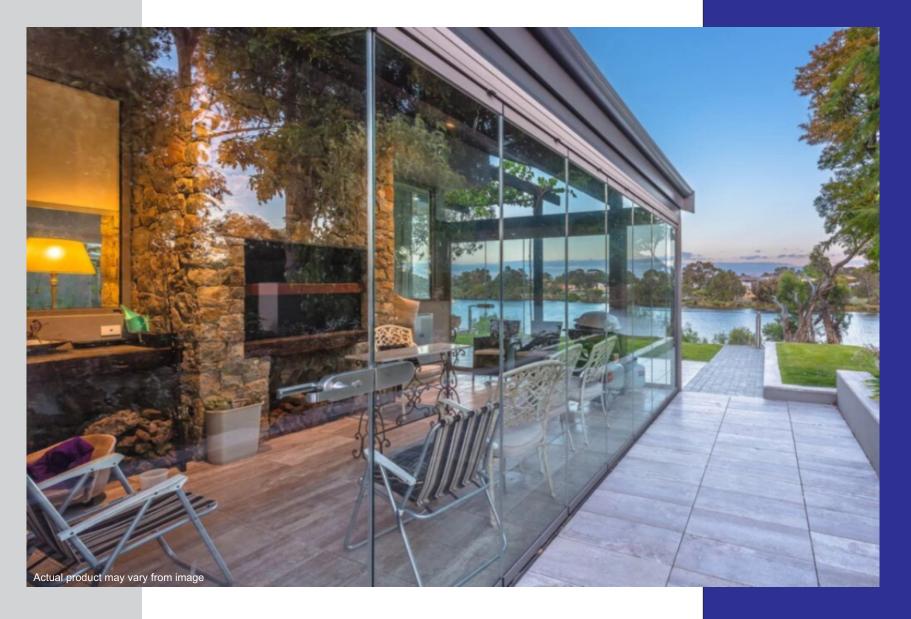

# Oklahoma System Sliding frameless door

This is quality teamed with ingenuity at its best, made to the highest standard of quality.

Enclose your balcony or alfresco areas Shut the door on bad weather Create a usable room all year round Never compromise your view Totally retractable Increase your security Protect furniture and equipment Increase your property's value

### Oklahoma System Sliding frameless door

Unlike other systems, our fully retractable glass doors simply slide and stack away. Installed to open up homes to the garden with seamless flow and bring in maximum natural light.

Enclose your balcony, outdoor kitchen, pool house and patio with the Oklahoma stacking sliding glass doors.

flow passion clarity design

Stax Frameless has revolutionised the standard sliding glass door by designing sliding door systems for the modern home. A sheer sliding glass wall with frameless glass panels so your view is never compromised.