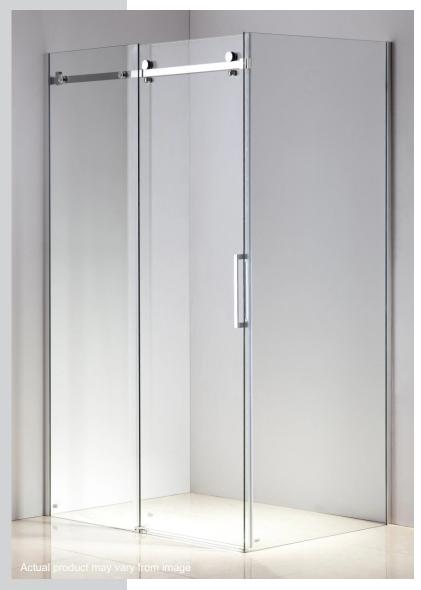

# Frame less Showers

Often frameless showers require overhead bars and supports in conjunction with hinges and seals. De-clutter the shower design by using the supports as part of the design mechanism.

The clean simple and elegant design of our sliding frameless shower doors never fails to impress. Utilising a sliding door with compensation

channels you can be assured of a perfect fit every time.

#### space - flexibility - function - design