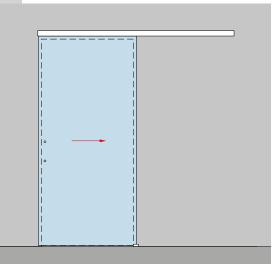

#### options to suite all spaces

Single leaf sliding + Fixed pane to inside of reveal