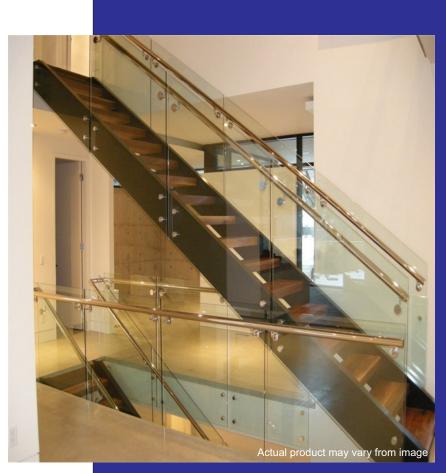

### Handrails for all glass balustrades

A huge variety of handrail options are available to you. From stainless steel on the top of the glass or offset from the glass to timber on top or offset.

The design options are limitless.

While a handrail is recommended for added safety and strength allowing for thinner glass it is not a requirement for a handrail to fitted. The design of the glass can be adjusted to increase the strength. Whether its thicker glass, or laminated glass or a different fixing method a solution is available to suit your needs. We always recommend the installation of a handrail on top of the glass. This handrail provides critical panel to panel support and drastically increases the strength and safety of your balustrade as a whole.