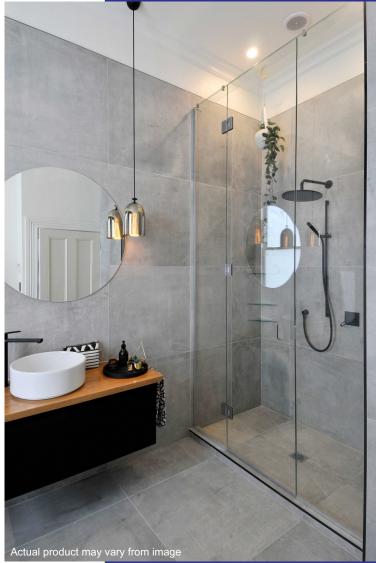

# Frame less Showers

custom quality clean elegant

# Frame less Showers

### Custom made for you

Frameless shower doors are the perfect solution to give your bathroom a spacious, elegant and brighter look. Frameless showers offer several advantages over framed showers — they require less installation time and materials, no need for refinishing or paint once installed, and they're easier to repair and maintain.