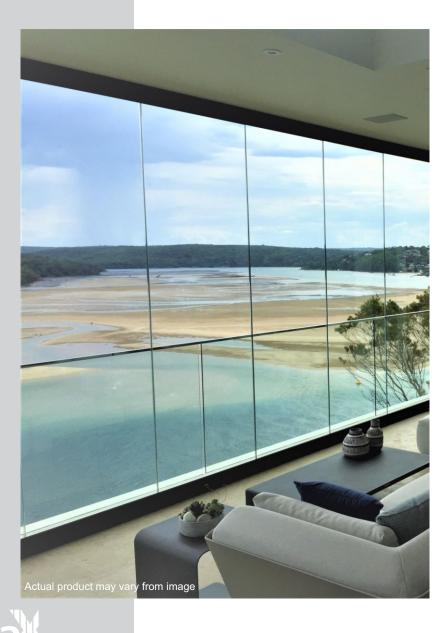

### Oklahoma System Sliding frameless door

# Oklahoma System Sliding frameless door

This is quality teamed with ingenuity at its best, made to the highest standard of quality.

Enclose your balcony or alfresco areas Shut the door on bad weather Create a usable room all year round Never compromise your view Totally retractable Increase your security Protect furniture and equipment Increase your property's value

### Oklahoma System Sliding frameless door

Unlike other systems, our fully retractable glass doors simply slide and stack away. Installed to open up homes to the garden with seamless flow and bring in maximum natural light.

Enclose your balcony, outdoor kitchen, pool house and patio with the Oklahoma stacking sliding glass doors.

flow passion clarity design

Stax Frameless has revolutionised the standard sliding glass door by designing sliding door systems for the modern home. A sheer sliding glass wall with frameless glass panels so your view is never compromised.