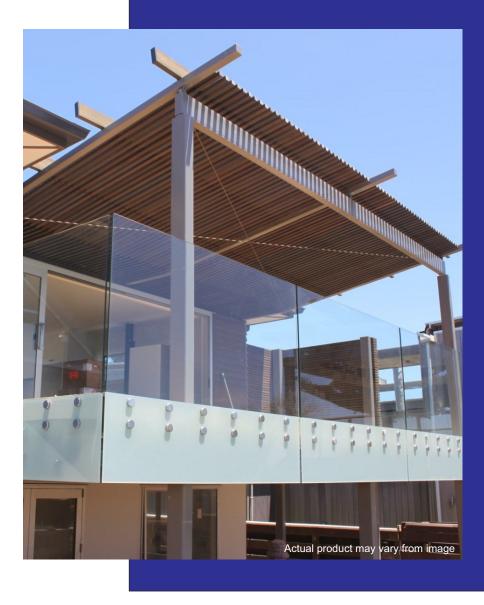

### Glass Balustrades Channel, side and post fixed

Our Frameless Glass Balustrade system is a flagship product and is the ultimate in style and sophistication suitable for both indoor and outdoor use on Glass balconies, Decking & Patio balustrades or even a Glass fence.

### Glass Balustrades Channel, side and post fixed

There are effectively 4 balustrade systems on the market:

- Grouted into your slab
- Fixed into aluminium channel
- Side fixed using studs
- Post fixed