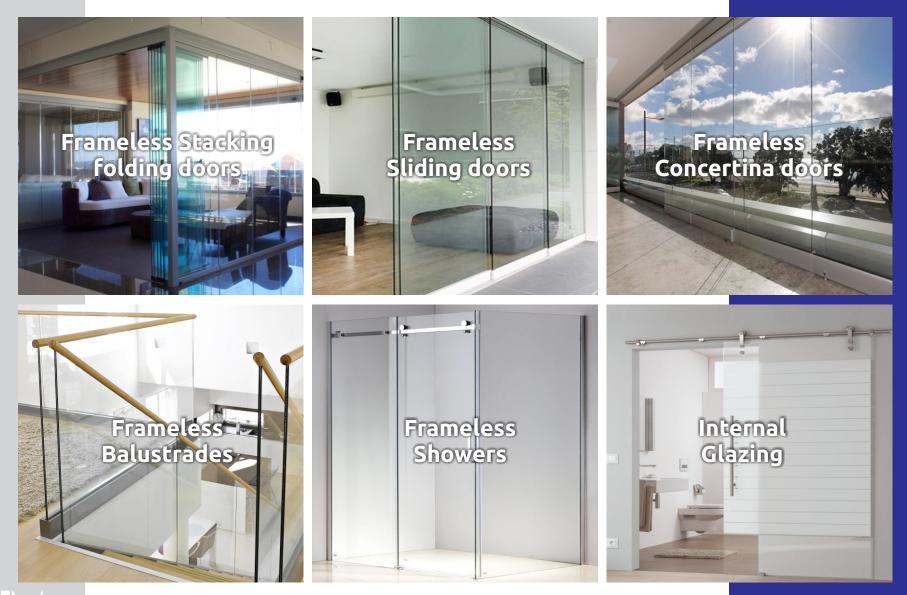

### frameless glass installations

space light flow safety

- Enclose your balcony or alfresco areas
- Shut the door on bad weather
- Create a usable room all year round
- Never compromise your view
- Increased security
- Totally retractable
- Protect furniture and equipment
- Increase your property's value

#### This is quality teamed with ingenuity at its best, made to the highest standard of quality.

Frameless Glass Doors are an incredible addition to a new home or a renovation. Creating seamless transitions between the inside and the outdoors, both when completely open or totally closed.

# Frame less Showers

custom quality clean elegant

### Glass Balustrades Channel, side and post fixed

Our Frameless Glass Balustrade system is a flagship product and is the ultimate in style and sophistication suitable for both indoor and outdoor use on Glass balconies, Decking & Patio balustrades or even a Glass fence.