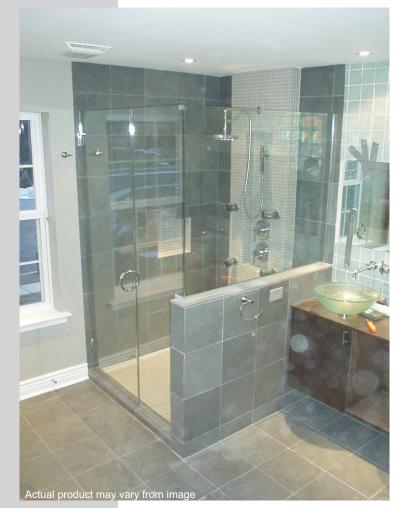

### Frameless Showers Classic, Ohio, Cleveland

With limitless design options the shape of the shower, frameless showers truly give you the freedom to design a shower to suit you. Options on glass colour, thickness and opacity further allow you to get the shower of your dreams.

Hardware is available in chrome plated brass, zinc alloy and stainless steel. All in a variety of styles and either satin, polished or black, gold, antique brass or chrome.

All hardware is designed and selected to ensure years of trouble free use.

### Classic