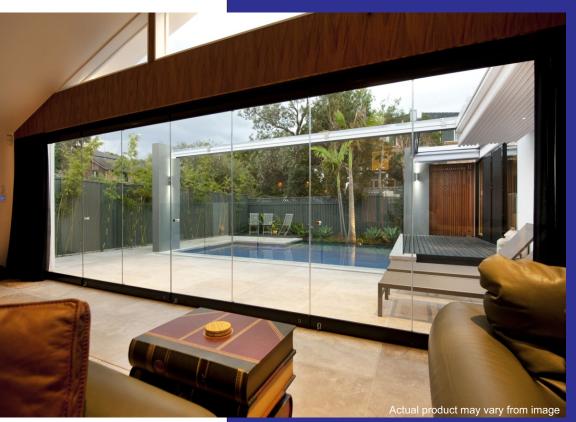

Enclose your balcony, outdoor kitchen, pool house and patio with the California stacking sliding glass doors.Unlike other systems, our fully retractable glass doors simply slide and stack away. Installed to open up homes to the garden with seamless flow and bring in maximum natural light.

Stax Frameless has revolutionised the standard sliding glass door by designing sliding door systems for the modern home. A sheer sliding glass wall with frameless glass panels so your view is never compromised.