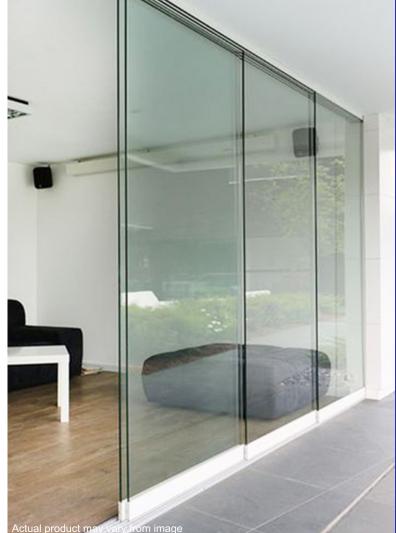

## Manhattan System Concealed mechanism slider

## Manhattan System Concealed mechanism slider

Sliding glass doors provide huge space saving benefits, minimalist design and combined with proven roller technology, ensure that even large doors can be operated smoothly and with ease.

With clamp-type fittings, the need to drill and cut the glass is eliminated. Fast, simple fitting, saving time and

The doors are gently decelerated as well as being reliably held in both their closed and opened states by specially developed catchtype buffers.

# Manhattan System Concealed mechanism slider