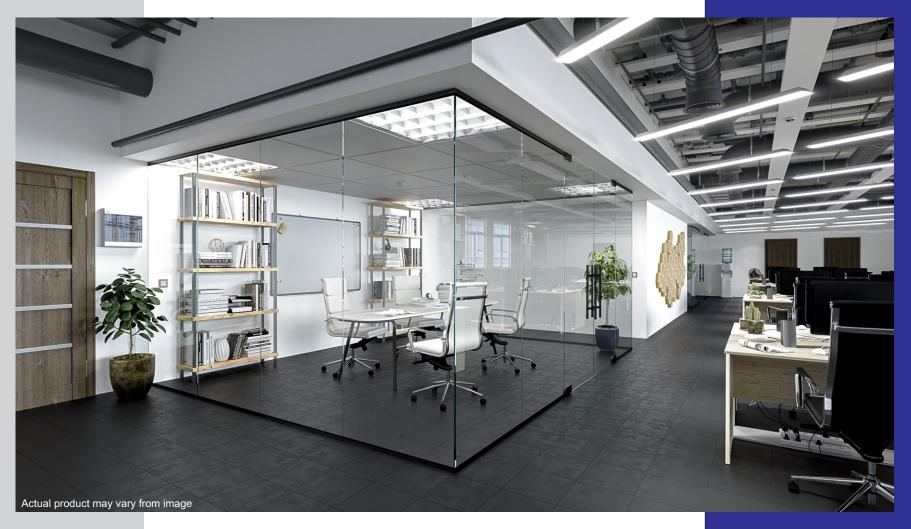

### Partitions/Shopfronts Patch fittings

Our frameless interior doors are the perfect solution for both designers and builders. With their sleek, contemporary appearance, they can be used in any type of home or building. We provide architects with a wide range of different design options — and since the doors don't need any visible hardware or frame, you won't have to sacrifice on aesthetics.

Manufactured from stainless steel and available in satin steel finish or black with glass options to suit your needs we can offer designs to suit your space.

With such high quality components these can also be used in wet room environments.