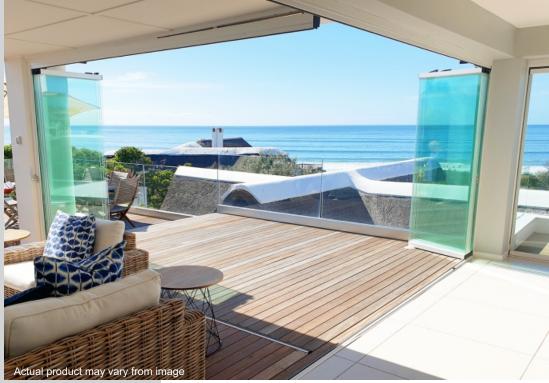

### Oklahoma System Sliding frameless door

# Oklahoma System Sliding frameless door

This is quality teamed with ingenuity at its best, made to the highest standard of quality.

Enclose your balcony or alfresco areas Shut the door on bad weather Create a usable room all year round Never compromise your view Totally retractable Increase your security Protect furniture and equipment Increase your property's value

### Oklahoma System Sliding frameless door

Unlike other systems, our fully retractable glass doors simply slide and stack away. Installed to open up homes to the garden with seamless flow and bring in maximum natural light.