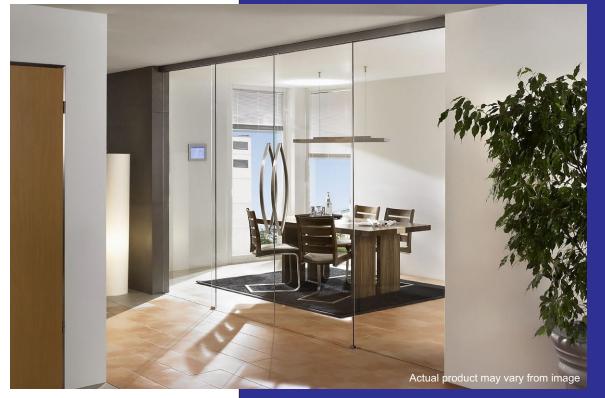

### Partitions/Shopfronts Patch fittings

Our frameless interior doors are the perfect solution for both designers and builders. With their sleek, contemporary appearance, they can be used in any type of home or building. We provide architects with a wide range of different design options — and since the doors don't need any visible hardware or frame, you won't have to sacrifice on aesthetics.

Manufactured from stainless steel and available in satin steel finish or black with glass options to suit your needs we can offer designs to suit your space.

With such high quality components these can also be used in wet room environments.