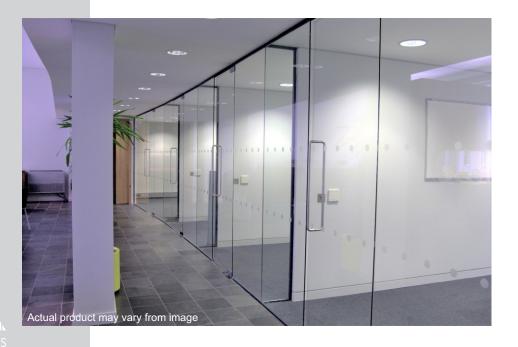

### Oklahoma System Sliding frameless door

# Oklahoma System Sliding frameless door

This is quality teamed with ingenuity at its best, made to the highest standard of quality.

Enclose your balcony or alfresco areas Shut the door on bad weather Create a usable room all year round Never compromise your view Totally retractable Increase your security Protect furniture and equipment Increase your property's value

### Oklahoma System Sliding frameless door

Unlike other systems, our fully retractable glass doors simply slide and stack away. Installed to open up homes to the garden with seamless flow and bring in maximum natural light.

Enclose your balcony, outdoor kitchen, pool house and patio with the Oklahoma stacking sliding glass doors.

flow passion clarity design

Stax Frameless has revolutionised the standard sliding glass door by designing sliding door systems for the modern home. A sheer sliding glass wall with frameless glass panels so your view is never compromised.