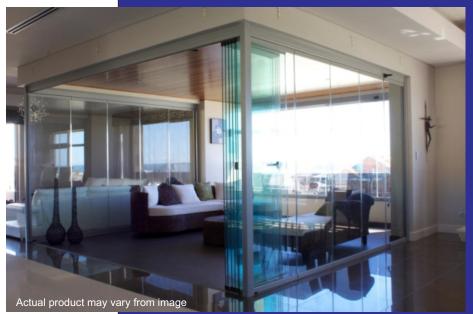

Enclose your balcony, outdoor kitchen, pool house and patio with the California stacking sliding glass doors.Unlike other systems, our fully retractable glass doors simply slide and stack away. Installed to open up homes to the garden with seamless flow and bring in maximum natural light.

Stax Frameless has revolutionised the standard sliding glass door by designing sliding door systems for the modern home. A sheer sliding glass wall with frameless glass panels so your view is never compromised.