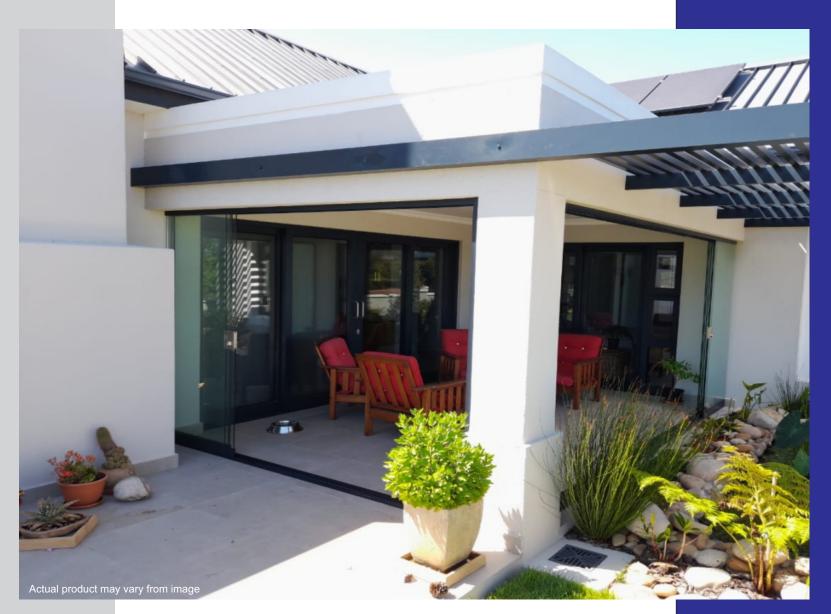

Enclose your balcony, outdoor kitchen, pool house and patio with the California stacking sliding glass doors.Unlike other systems, our fully retractable glass doors simply slide and stack away. Installed to open up homes to the garden with seamless flow and bring in maximum natural light.

Stax Frameless has revolutionised the standard sliding glass door by designing sliding door systems for the modern home. A sheer sliding glass wall with frameless glass panels so your view is never compromised.

With the Frameless Glass Doors, this is not the case, as the flow between indoor and the outdoors is there even when fully closed. Then add to the fact that when entertaining you can open the area up like no slider or Bi-fold can, maximising your open space and do this with a flush track, so no ugly steps or tracks to trip over.