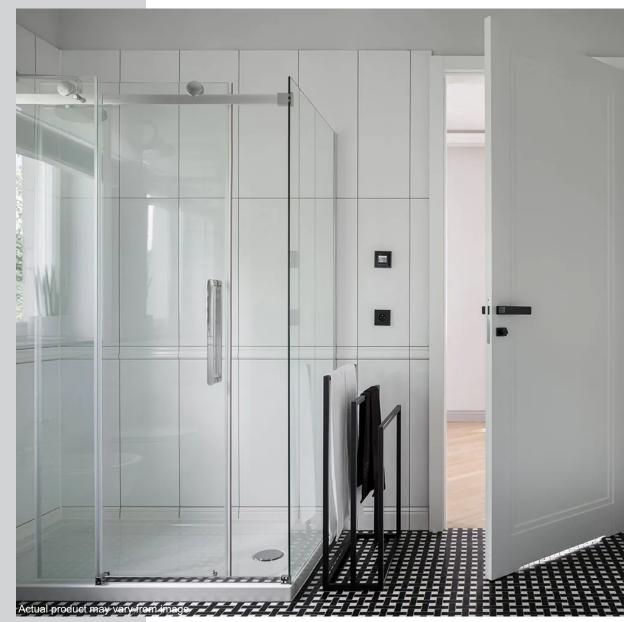

### Custom made for you

Frameless shower doors are the perfect solution to give your bathroom a spacious, elegant and brighter look. Frameless showers offer several advantages over framed showers — they require less installation time and materials, no need for refinishing or paint once installed, and they're easier to repair and maintain.

### Frameless Showers Classic, Ohio, Cleveland

With limitless design options the shape of the shower, frameless showers truly give you the freedom to design a shower to suit you. Options on glass colour, thickness and opacity further allow you to get the shower of your dreams.