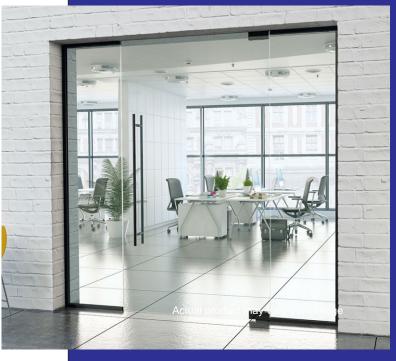

### Internal Glazing Systems Manhattan, New York, Partioning, Shopfronts

elegance quality soft close safety

## Manhattan System Concealed mechanism slider

## Manhattan System Concealed mechanism slider

Sliding glass doors provide huge space saving benefits, minimalist design and combined with proven roller technology, ensure that even large doors can be operated smoothly and with ease.