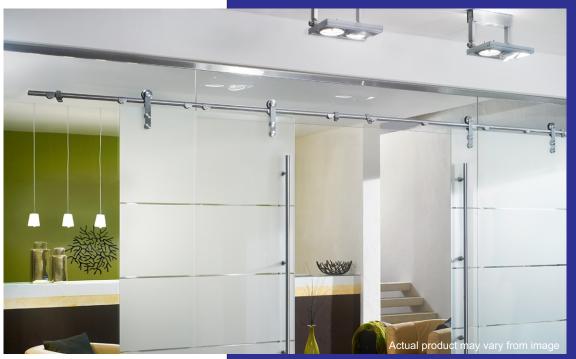

### Internal Glazing Systems Manhattan, New York, Partioning, Shopfronts

elegance quality soft close safety

## Manhattan System Concealed mechanism slider

## Manhattan System Concealed mechanism slider

Sliding glass doors provide huge space saving benefits, minimalist design and combined with proven roller technology, ensure that even large doors can be operated smoothly and with ease.