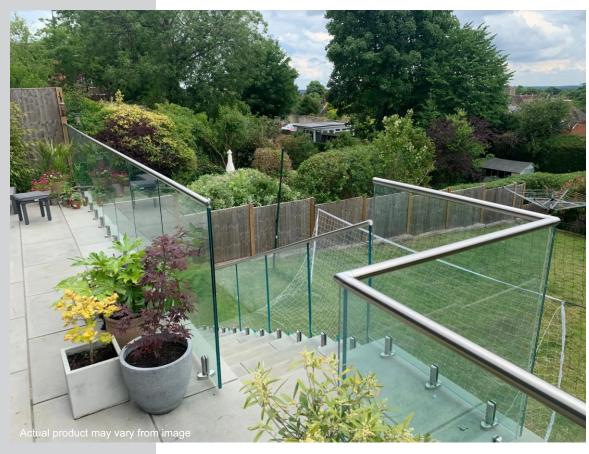

### Glass Balustrades Channel, side and post fixed

Our Frameless Glass Balustrade system is a flagship product and is the ultimate in style and sophistication suitable for both indoor and outdoor use on Glass balconies, Decking & Patio balustrades or even a Glass fence.

The most important aspect in any balustrade system is safety. Our systems are all designed to ensure they meet national building regulations to ensure they are not only beautiful, but are fully functional and will be there in when you need them.

### Glass Balustrades Channel, side and post fixed

There are effectively 4 balustrade systems on the market:

- Grouted into your slab
- Fixed into aluminium channel
- Side fixed using studs
- Post fixed