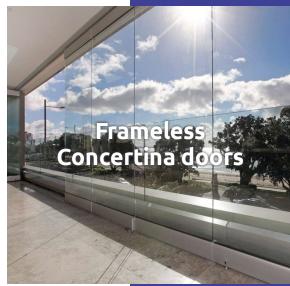

## Oklahoma System Sliding frameless door

space
light
flow
safety

## Oklahoma System Sliding frameless door

This is quality teamed with ingenuity at its best, made to the highest standard of quality.

Enclose your balcony or alfresco areas
Shut the door on bad weather
Create a usable room all year round
Never compromise your view
Totally retractable
Increase your security
Protect furniture and equipment
Increase your property's value

## Oklahoma System Sliding frameless door

Unlike other systems, our fully retractable glass doors simply slide and stack away. Installed to open up homes to the garden with seamless flow and bring in maximum natural light.

Enclose your balcony, outdoor kitchen, pool house and patio with the Oklahoma stacking sliding glass doors.

flow
passion
clarity
design

Stax Frameless has revolutionised the standard sliding glass door by designing sliding door systems for the modern home. A sheer sliding glass wall with frameless glass panels so your view is never compromised.