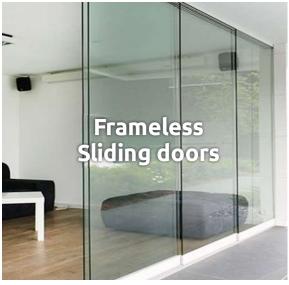

bad weather
Create a usable room all year round
Never compromise your view
Totally retractable
Increase your security
Protect furniture and equipment
Increase your property's value



## Oklahoma System Sliding frameless door

Unlike other systems, our fully retractable glass doors simply slide and stack away. Installed to open up homes to the garden with seamless flow and bring in maximum natural light.



Enclose your balcony, outdoor kitchen, pool house and patio with the Oklahoma stacking sliding glass doors.



flow
passion
clarity
design

Stax Frameless has revolutionised the standard sliding glass door by designing sliding door systems for the modern home. A sheer sliding glass wall with frameless glass panels so your view is never compromised.



## **Stax Frameless Products**