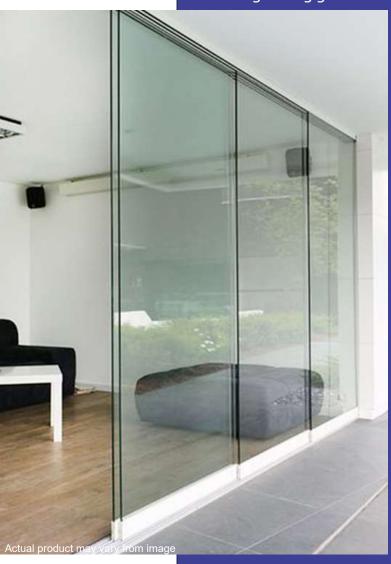

## Oklahoma System Sliding frameless door

space
light
flow
safety

## Oklahoma System Sliding frameless door

This is quality teamed with ingenuity at its best, made to the highest standard of quality.

Enclose your balcony or alfresco areas
Shut the door on bad weather
Create a usable room all year round
Never compromise your view
Totally retractable
Increase your security
Protect furniture and equipment
Increase your property's value

## Oklahoma System Sliding frameless door

Unlike other systems, our fully retractable glass doors simply slide and stack away. Installed to open up homes to the garden with seamless flow and bring in maximum natural light.

Enclose your balcony, outdoor kitchen, pool house and patio with the Oklahoma stacking sliding glass doors.

flow
passion
clarity
design

Stax Frameless has revolutionised the standard sliding glass door by designing sliding door systems for the modern home. A sheer sliding glass wall with frameless glass panels so your view is never compromised.