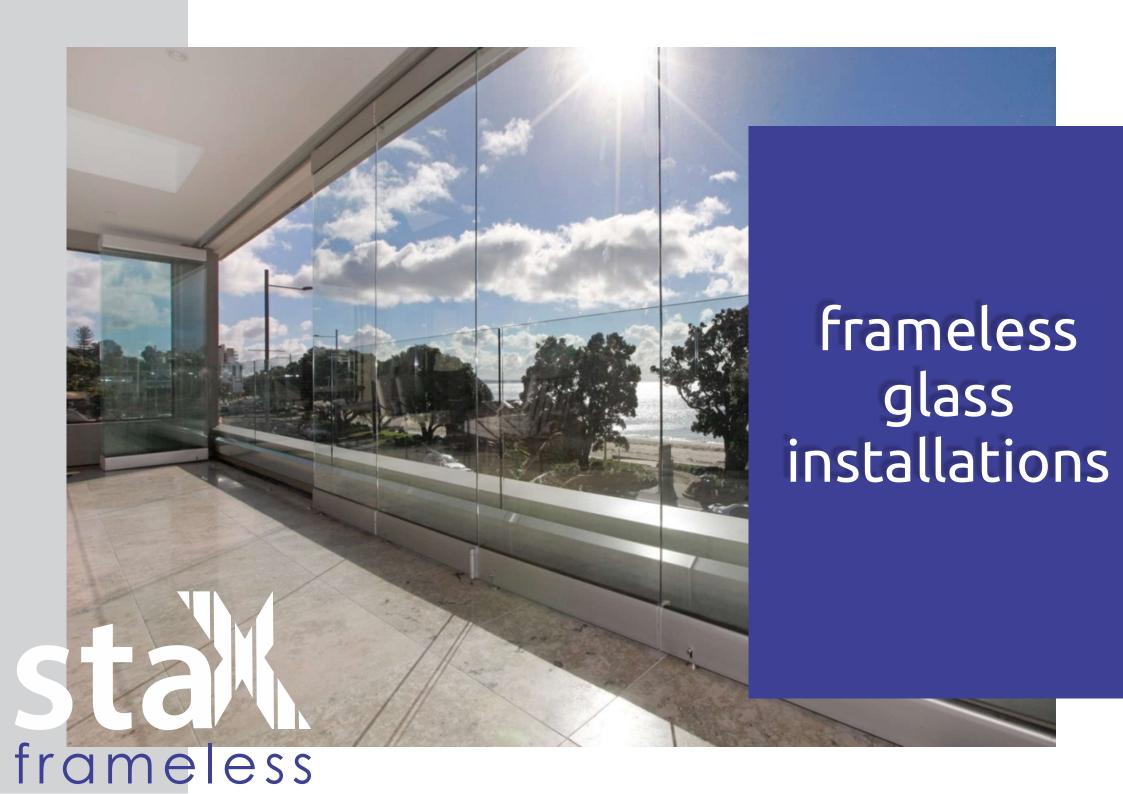

## Oklahoma System Sliding frameless door

space
light
flow
safety

## Oklahoma System Sliding frameless door

This is quality teamed with ingenuity at its best, made to the highest standard of quality.

Enclose your balcony or alfresco areas
Shut the door on bad weather
Create a usable room all year round
Never compromise your view
Totally retractable
Increase your security
Protect furniture and equipment
Increase your property's value

## Oklahoma System Sliding frameless door

Unlike other systems, our fully retractable glass doors simply slide and stack away. Installed to open up homes to the garden with seamless flow and bring in maximum natural light.