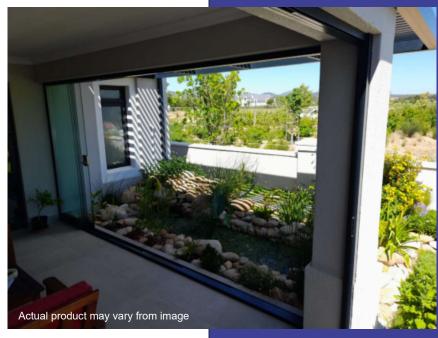

## Oklahoma System Sliding frameless door

Unlike other systems, our fully retractable glass doors simply slide and stack away. Installed to open up homes to the garden with seamless flow and bring in maximum natural light.

Enclose your balcony, outdoor kitchen, pool house and patio with the Oklahoma stacking sliding glass doors.

flow
passion
clarity
design

Stax Frameless has revolutionised the standard sliding glass door by designing sliding door systems for the modern home. A sheer sliding glass wall with frameless glass panels so your view is never compromised.