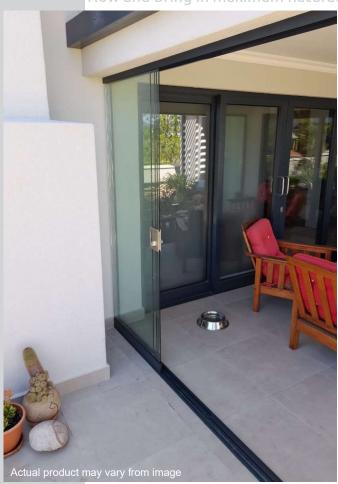

## Oklahoma System Sliding frameless door

space
light
flow
safety

## Oklahoma System Sliding frameless door

This is quality teamed with ingenuity at its best, made to the highest standard of quality.

Enclose your balcony or alfresco areas
Shut the door on bad weather
Create a usable room all year round
Never compromise your view
Totally retractable
Increase your security
Protect furniture and equipment
Increase your property's value

## Oklahoma System Sliding frameless door

Unlike other systems, our fully retractable glass doors simply slide and stack away. Installed to open up homes to the garden with seamless flow and bring in maximum natural light.

Enclose your balcony, outdoor kitchen, pool house and patio with the Oklahoma stacking sliding glass doors.

flow
passion
clarity
design

Stax Frameless has revolutionised the standard sliding glass door by designing sliding door systems for the modern home. A sheer sliding glass wall with frameless glass panels so your view is never compromised.