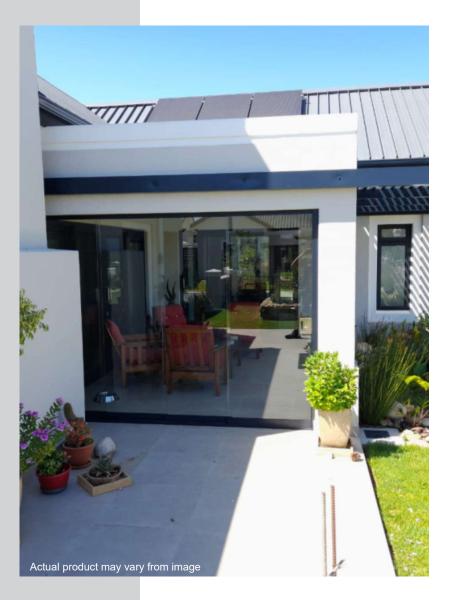

## Oklahoma System Sliding frameless door

Unlike other systems, our fully retractable glass doors simply slide and stack away. Installed to open up homes to the garden with seamless flow and bring in maximum natural light.

Enclose your balcony, outdoor kitchen, pool house and patio with the Oklahoma stacking sliding glass doors.

flow
passion
clarity
design

Stax Frameless has revolutionised the standard sliding glass door by designing sliding door systems for the modern home. A sheer sliding glass wall with frameless glass panels so your view is never compromised.