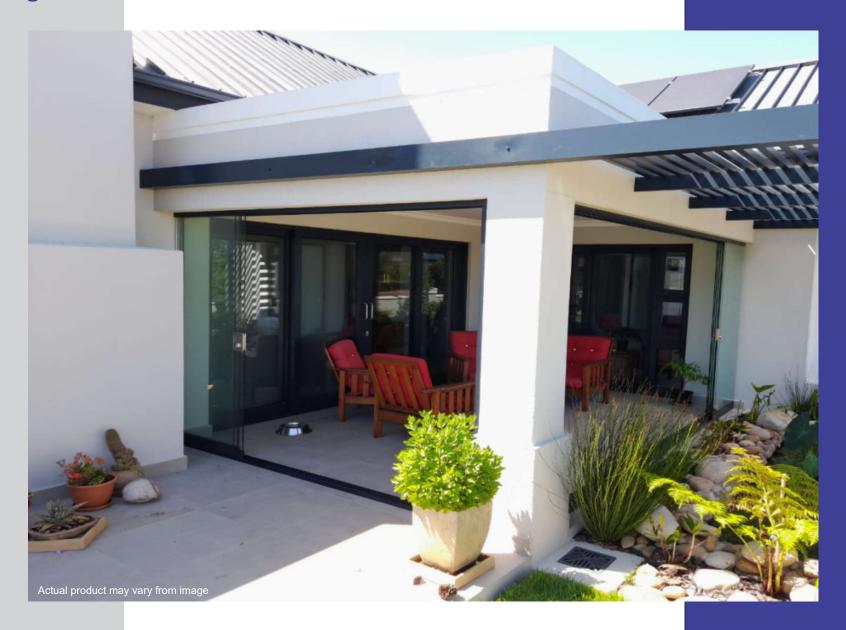

## Oklahoma System Sliding frameless door

Unlike other systems, our fully retractable glass doors simply slide and stack away. Installed to open up homes to the garden with seamless flow and bring in maximum natural light.

Enclose your balcony, outdoor kitchen, pool house and patio with the Oklahoma stacking sliding glass doors.

flow
passion
clarity
design

Stax Frameless has revolutionised the standard sliding glass door by designing sliding door systems for the modern home. A sheer sliding glass wall with frameless glass panels so your view is never compromised.