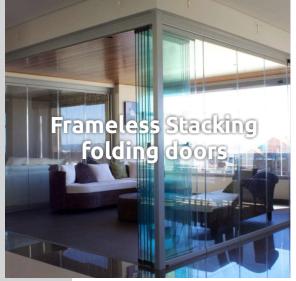

on bad weather
Create a usable room all year round
Never compromise your view
Totally retractable
Increase your security
Protect furniture and equipment
Increase your property's value



## Oklahoma System Sliding frameless door

Unlike other systems, our fully retractable glass doors simply slide and stack away. Installed to open up homes to the garden with seamless flow and bring in maximum natural light.



Enclose your balcony, outdoor kitchen, pool house and patio with the Oklahoma stacking sliding glass doors.



flow
passion
clarity
design

Stax Frameless has revolutionised the standard sliding glass door by designing sliding door systems for the modern home. A sheer sliding glass wall with frameless glass panels so your view is never compromised.



## **Stax Frameless Products**