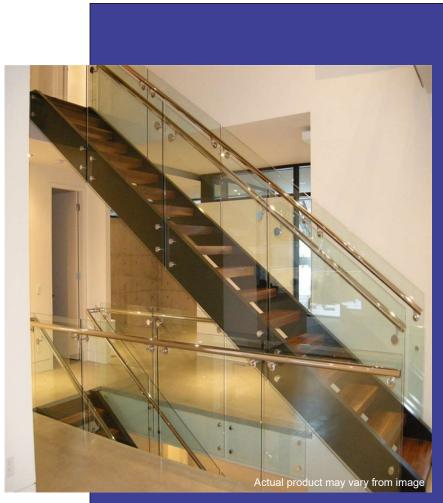

### Handrails for all glass balustrades

A huge variety of handrail options are available to you. From stainless steel on the top of the glass or offset from the glass to timber on top or offset.

The design options are limitless.

While a handrail is recommended for added safety and strength allowing for thinner glass it is not a requirement for a handrail to fitted. The design of the glass can be adjusted to increase the strength. Whether its thicker glass, or laminated glass or a different fixing method a solution is available to suit your needs. We always recommend the installation of a handrail on top of the glass. This handrail provides critical panel to panel support and drastically increases the strength and safety of your balustrade as a whole.

Should any piece of glass break for any reason the handrail will remain held in place by the adjacent panes of glass.

The handrail will stop anyone falling in the event of an accident.

space - light - freedom - safety