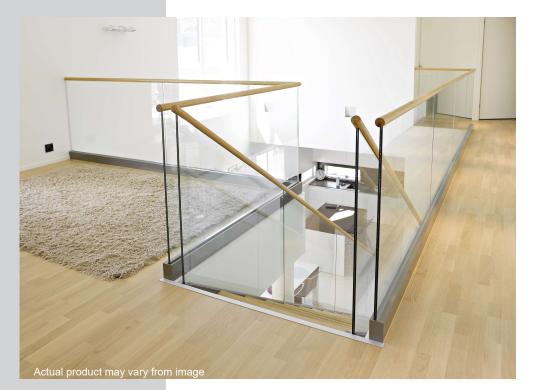

### Handrails for all glass balustrades

A huge variety of handrail options are available to you. From stainless steel on the top of the glass or offset from the glass to timber on top or offset.

The design options are limitless.

While a handrail is recommended for added safety and strength allowing for thinner glass it is not a requirement for a handrail to fitted. The design of the glass can be adjusted to increase the strength. Whether its thicker glass, or laminated glass or a different fixing method a solution is available to suit your needs. We always recommend the installation of a handrail on top of the glass. This handrail provides critical panel to panel support and drastically increases the strength and safety of your balustrade as a whole.

Should any piece of glass break for any reason the handrail will remain held in place by the adjacent panes of glass.

The handrail will stop anyone falling in the event of an accident.

space - light - freedom - safety