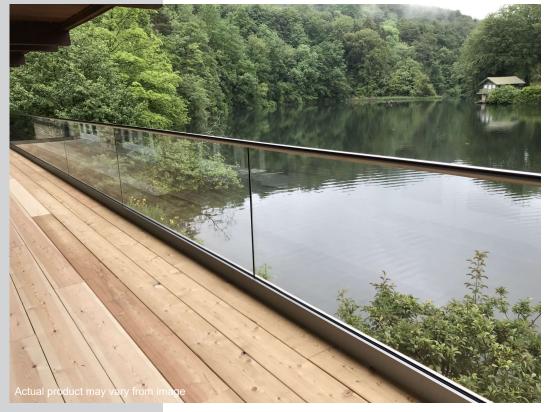

## Glass Balustrades Channel, side and post fixed

Our Frameless Glass Balustrade system is a flagship product and is the ultimate in style and sophistication suitable for both indoor and outdoor use on Glass balconies, Decking & Patio balustrades or even a Glass fence.

## Glass Balustrades Channel, side and post fixed

There are effectively 4 balustrade systems on the market:

- Grouted into your slab
- Fixed into aluminium channel
- Side fixed using studs
- Post fixed