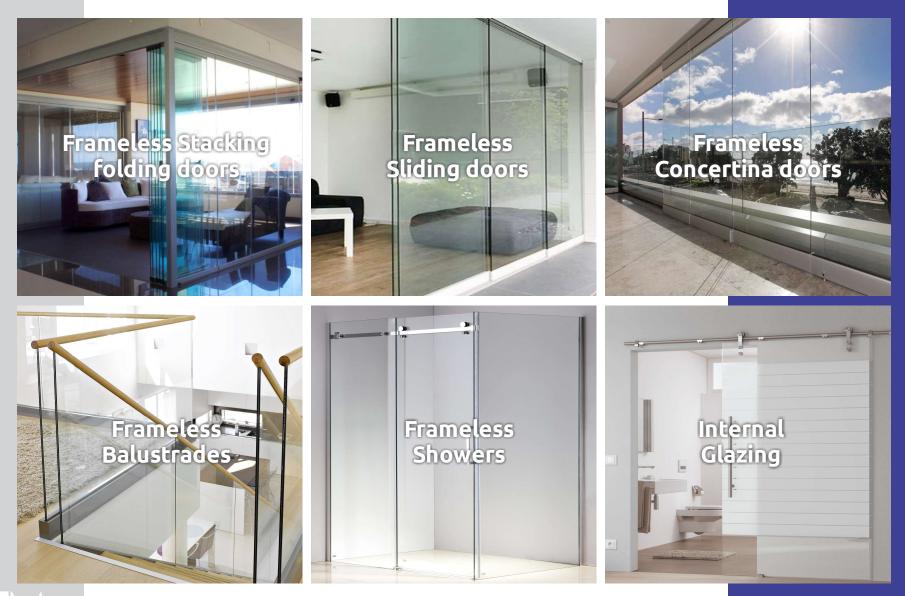

tless.

While a handrail is recommended for added safety and strength allowing for thinner glass it is not a requirement for a handrail to fitted. The design of the glass can be adjusted to increase the strength. Whether its thicker glass, or laminated glass or a different fixing method a solution is available to suit your needs. We always recommend the installation of a handrail on top of the glass. This handrail provides critical panel to panel support and drastically increases the strength and safety of your balustrade as a whole.

Should any piece of glass break for any reason the handrail will remain held in place by the adjacent panes of glass.

The handrail will stop anyone falling in the event of an accident.





space - light - freedom - safety

#### **Stax Frameless Products**



Unit 5, Oryx Park, 3 Tee Jay Street, Brackenfell

www.staxframeless.co.za info@staxframeless.co.za t: 021 203 4454

sta