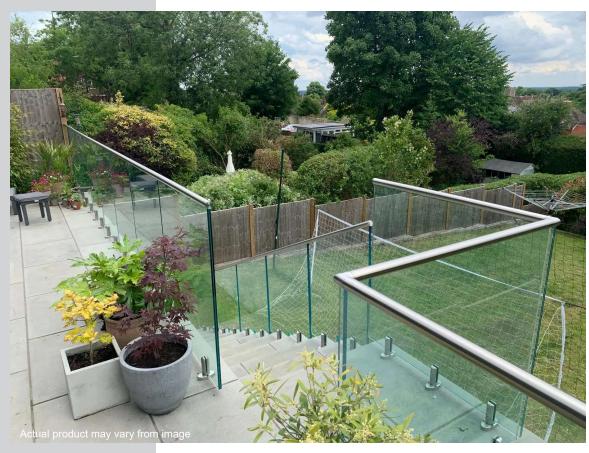

## Glass Balustrades Channel, side and post fixed

Our Frameless Glass Balustrade system is a flagship product and is the ultimate in style and sophistication suitable for both indoor and outdoor use on Glass balconies, Decking & Patio balustrades or even a Glass fence.

## Glass Balustrades Channel, side and post fixed

There are effectively 4 balustrade systems on the market:

- Grouted into your slab
- Fixed into aluminium channel
- Side fixed using studs
- Post fixed