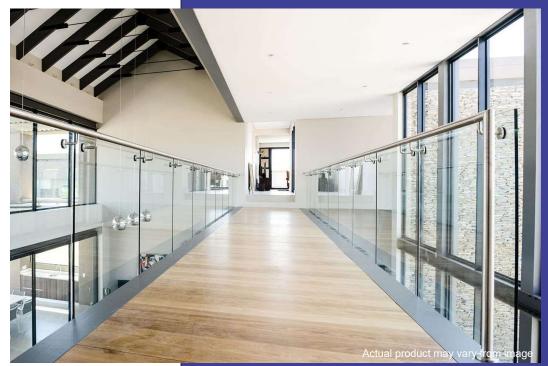

## Glass Balustrades Channel, side and post fixed

Our Frameless Glass Balustrade system is a flagship product and is the ultimate in style and sophistication suitable for both indoor and outdoor use on Glass balconies, Decking & Patio balustrades or even a Glass fence.

The most important aspect in any balustrade system is safety. Our systems are all designed to ensure they meet national building regulations to ensure they are not only beautiful, but are fully functional and will be there in when you need them.