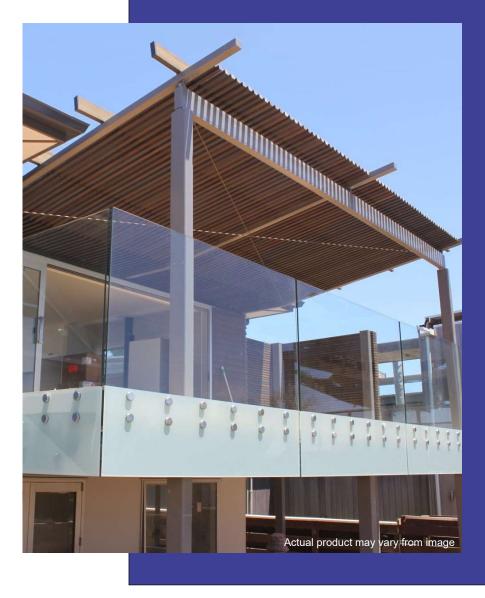

## Glass Balustrades Channel, side and post fixed

Our Frameless Glass Balustrade system is a flagship product and is the ultimate in style and sophistication suitable for both indoor and outdoor use on Glass balconies, Decking & Patio balustrades or even a Glass fence.

## Glass Balustrades Channel, side and post fixed

There are effectively 4 balustrade systems on the market:

- Grouted into your slab
- Fixed into aluminium channel
- Side fixed using studs
- Post fixed