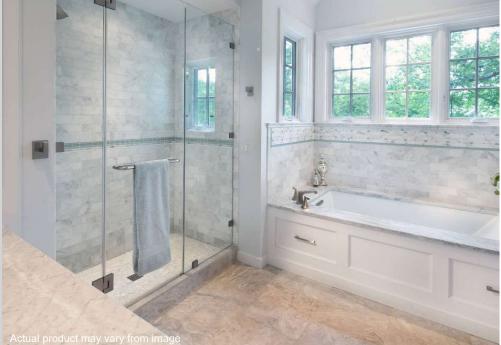

## Frame less Showers Classic, Ohio, Cleveland

With limitless design options the shape of the shower, frameless showers truly give you the freedom to design a shower to suit you. Options on glass colour, thickness and opacity further allow you to get the shower of your dreams.

Classic

Hardware is available in chrome plated brass, zinc alloy and stainless steel. All in a variety of styles and either satin, polished or black, gold, antique brass or chrome.

All hardware is designed and selected to ensure years of trouble free use.