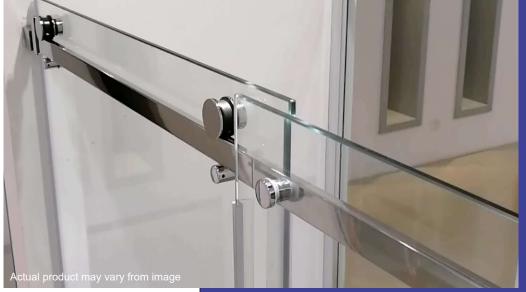

#### space - flexibility - function - design

Often frameless showers require overhead bars and supports in conjunction with hinges and seals. De-clutter the shower design by using the supports as part of the design mechanism.