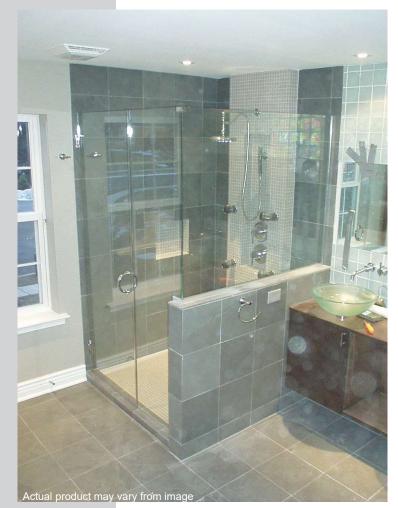

## Frame less Showers Classic, Ohio, Cleveland

With limitless design options the shape of the shower, frameless showers truly give you the freedom to design a shower to suit you. Options on glass colour, thickness and opacity further allow you to get the shower of your dreams.

Classic

Hardware is available in chrome plated brass, zinc alloy and stainless steel. All in a variety of styles and either satin, polished or black, gold, antique brass or chrome.

All hardware is designed and selected to ensure years of trouble free use.