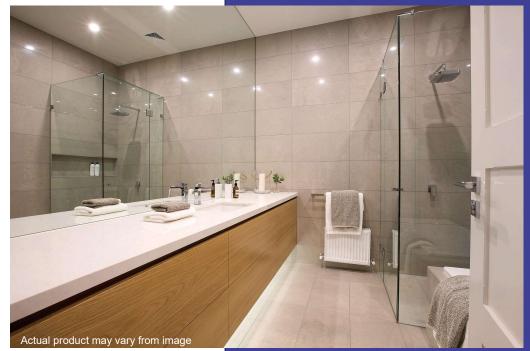

### Custom made for you

Frameless shower doors are the perfect solution to give your bathroom a spacious, elegant and brighter look. Frameless showers offer several advantages over framed showers — they require less installation time and materials, no need for refinishing or paint once installed, and they're easier to repair and maintain.