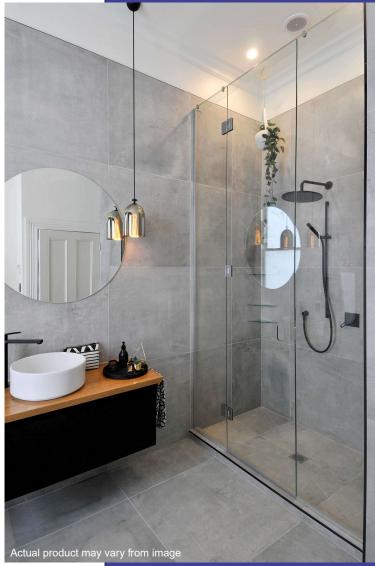

## Ohio + Cleveland

Ohio

Cleveland

Different hanger options allow you to customise the feel of your sliding shower When space is at a premium and a traditional swing door results in compromise, try one of our sliding frameless doors. With the door sliding in line with the fixed panel, there is no intrusion into the bathroom space.

Utilising a sliding door with compensation channels you can be assured of a perfect fit every time. Where time lines don't allow for measure after tiling is complete, a sliding shower will allow enough flexibility to preorder materials prior to final measurement.