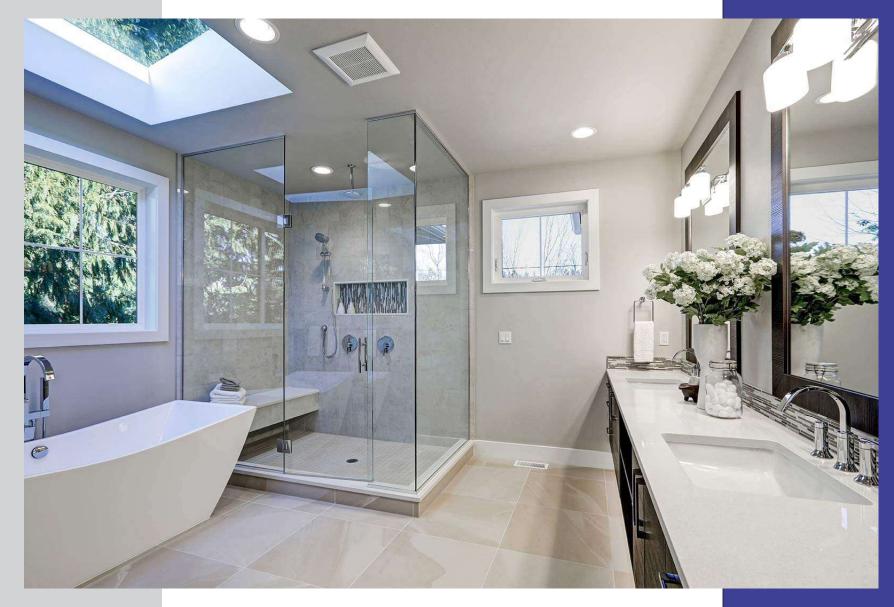

### Custom made for you

Frameless shower doors are the perfect solution to give your bathroom a spacious, elegant and brighter look. Frameless showers offer several advantages over framed showers — they require less installation time and materials, no need for refinishing or paint once installed, and they're easier to repair and maintain.

## Frame less Showers Classic, Ohio, Cleveland

With limitless design options the shape of the shower, frameless showers truly give you the freedom to design a shower to suit you. Options on glass colour, thickness and opacity further allow you to get the shower of your dreams.