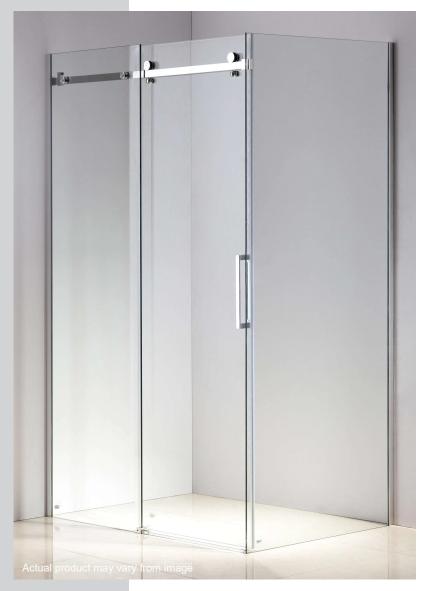

## Ohio + Cleveland

Ohio

Cleveland

Different hanger options allow you to customise the feel of your sliding shower When space is at a premium and a traditional swing door results in compromise, try one of our sliding frameless doors. With the door sliding in line with the fixed panel, there is no intrusion into the bathroom space.

Utilising a sliding door with compensation channels you can be assured of a perfect fit every time. Where time lines don't allow for measure after tiling is complete, a sliding shower will allow enough flexibility to preorder materials prior to final measurement.

The clean simple and elegant design of our sliding frameless shower doors never fails to impress.

Utilising a sliding door with compensation channels you can be assured of a perfect fit every time.