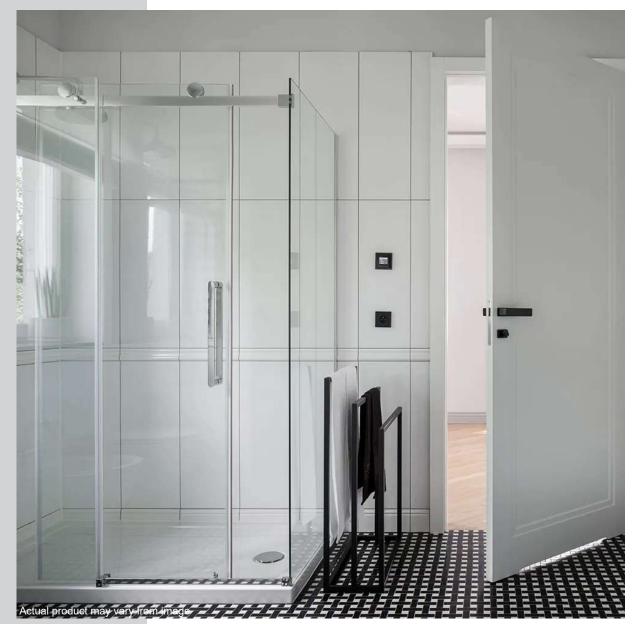

## Frame less Showers Classic, Ohio, Cleveland

With limitless design options the shape of the shower, frameless showers truly give you the freedom to design a shower to suit you. Options on glass colour, thickness and opacity further allow you to get the shower of your dreams.

## Ohio + Cleveland

Ohio

Cleveland

Different hanger options allow you to customise the feel of your sliding shower When space is at a premium and a traditional swing door results in compromise, try one of our sliding frameless doors. With the door sliding in line with the fixed panel, there is no intrusion into the bathroom space.