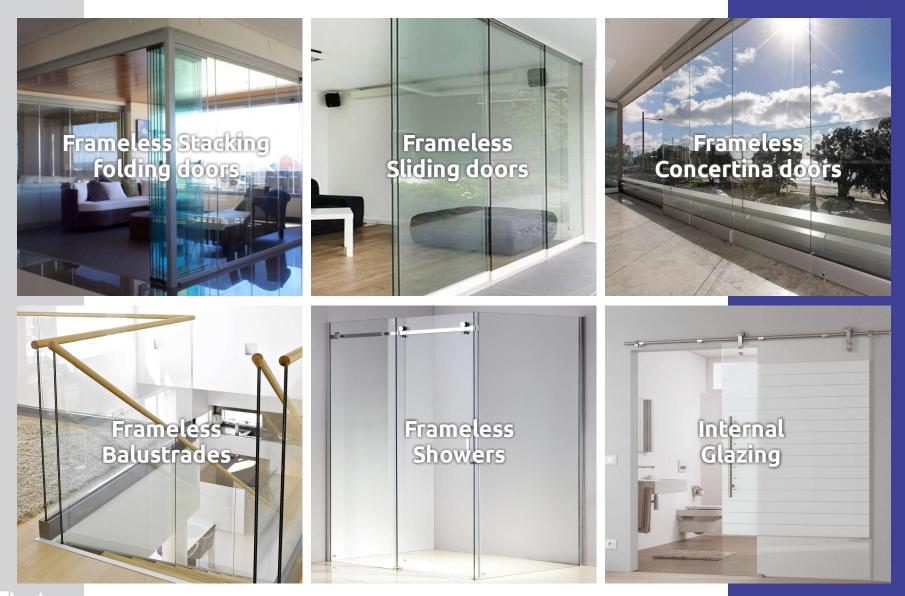

### Custom made for you

Frameless shower doors are the perfect solution to give your bathroom a spacious, elegant and brighter look. Frameless showers offer several advantages over framed showers — they require less installation time and materials, no need for refinishing or paint once installed, and they're easier to repair and maintain.

## Frame less Showers Classic, Ohio, Cleveland

With limitless design options the shape of the shower, frameless showers truly give you the freedom to design a shower to suit you. Options on glass colour, thickness and opacity further allow you to get the shower of your dreams.