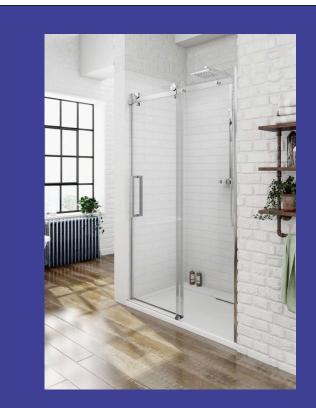

## Ohio + Cleveland

Ohio

Cleveland

Different hanger options allow you to customise the feel of your sliding shower When space is at a premium and a traditional swing door results in compromise, try one of our sliding frameless doors. With the door sliding in line with the fixed panel, there is no intrusion into the bathroom space.

Utilising a sliding door with compensation channels you can be assured of a perfect fit every time. Where time lines don't allow for measure after tiling is complete, a sliding shower will allow enough flexibility to preorder materials prior to final measurement.

The clean simple and elegant design of our sliding frameless shower doors never fails to impress.

Utilising a sliding door with compensation channels you can be assured of a perfect fit every time.