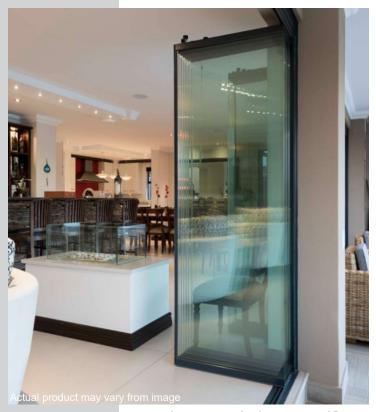

frameless



space
light
flow
safety





- Enclose your balcony or alfresco areas
- Shut the door on bad weather
- Create a usable room all year round
- Never compromise your view
- Increased security
- Totally retractable
- Protect furniture and equipment
- Increase your property's value

This is quality teamed with ingenuity at its best, made to the highest standard of quality.



Frameless Glass Doors are an incredible addition to a new home or a renovation. Creating seamless transitions between the inside and the outdoors, both when completely open or totally closed.



Enclose your balcony, outdoor kitchen, pool house and patio with the California stacking sliding glass doors. Unlike other systems, our fully retractable glass doors simply slide and stack away. Installed to open up homes to the garden with seamless flow and