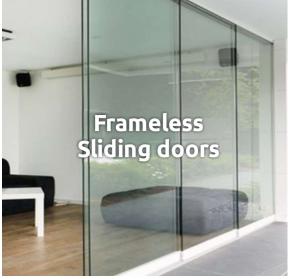

Stax Frameless has revolutionised the standard sliding glass door by designing sliding door systems for the modern home. A sheer sliding glass wall with frameless glass panels so your view is never compromised.