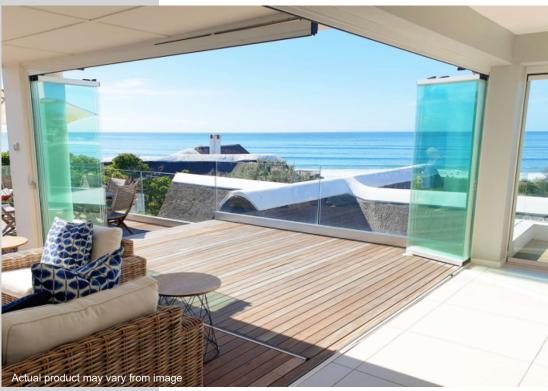

Enclose your balcony, outdoor kitchen, pool house and patio with the California stacking sliding glass doors. Unlike other systems, our fully retractable glass doors simply slide and stack away. Installed to open up homes to the garden with seamless flow and bring in maximum natural light.

Stax Frameless has revolutionised the standard sliding glass door by designing sliding door systems for the modern home. A sheer sliding glass wall with frameless glass panels so your view is never compromised.

With the Frameless Glass Doors, this is not the case, as the flow between indoor and the outdoors is there even when fully closed. Then add to the fact that when entertaining you can open the area up like no slider or Bi-fold can, maximising your open space and do this with a flush track, so no ugly steps or tracks to trip over.