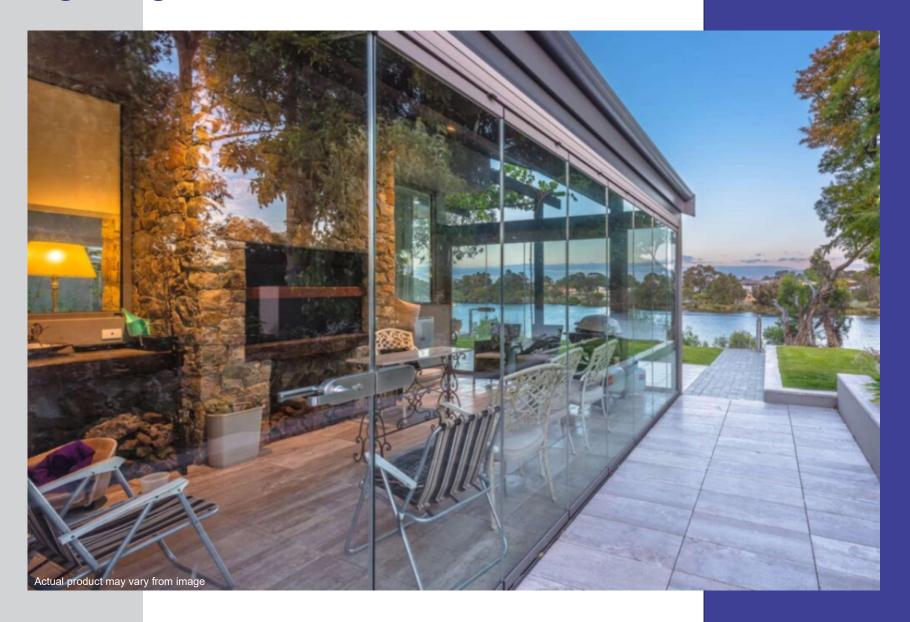

This is quality teamed with ingenuity at its best, made to the highest standard of quality.

Frameless Glass Doors are an incredible addition to a new home or a renovation. Creating seamless transitions between the inside and the outdoors, both when completely open or totally closed.

Enclose your balcony, outdoor kitchen, pool house and patio with the California stacking sliding glass doors. Unlike other systems, our fully retractable glass doors simply slide and stack away. Installed to open up homes to the garden with seamless flow and bring in maximum natural light.