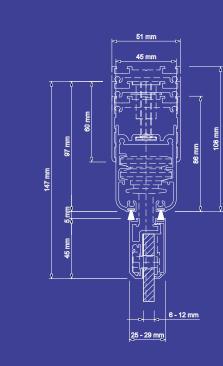

its best, made to the highest standard of quality.



Frameless Glass Doors are an incredible addition to a new home or a renovation. Creating seamless transitions between the inside and the outdoors, both when completely open or totally closed.



Enclose your balcony, outdoor kitchen, pool house and patio with the California stacking sliding glass doors. Unlike other systems, our fully retractable glass doors simply slide and stack away. Installed to open up homes to the garden with seamless flow and bring in maximum natural light.



Stax Frameless has revolutionised the standard sliding glass door by designing sliding door systems for the modern home. A sheer sliding glass wall with frameless glass panels so your view is never compromised.



frameless
stacking
sliding
folding









For the most part, nobody really opens their Bi-folds or sliders completely unless entertaining. In reality these doors usually remain closed for 99% of the time, and during this time the

With the Frameless Glass Doors, this is not the case, as the flow between indoor and the outdoors is there even when fully closed. Then add to the fact that when entertaining you can open the area up like no slider or Bi-fold can, maximising your open space and do this with a flush track, so no ugly steps or tracks to trip over.





Seamented Systems



Angle Solutions 90°-180°





#### **Stax Frameless Products**