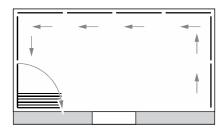

Enclose your balcony, outdoor kitchen, pool house and patio with the California stacking sliding glass doors. Unlike other systems, our fully retractable glass doors simply slide and stack away. Installed to open up homes to the garden with seamless flow and bring in maximum natural light.

With the Frameless Glass Doors, this is not the case, as the flow between indoor and the outdoors is there even when fully closed. Then add to the fact that when entertaining you can open the area up like no slider or Bi-fold can, maximising your open space and do this with a flush track, so no ugly steps or tracks to trip over.