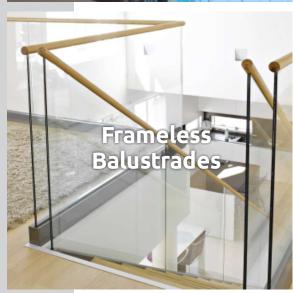

ning sliding door systems for the modern home. A sheer sliding glass wall with frameless glass panels so your view is never compromised.



frameless
stacking
sliding
folding









For the most part, nobody really opens their Bi-folds or sliders completely unless entertaining. In reality these doors usually remain closed for 99% of the time, and during this time the

With the Frameless Glass Doors, this is not the case, as the flow between indoor and the outdoors is there even when fully closed. Then add to the fact that when entertaining you can open the area up like no slider or Bi-fold can, maximising your open space and do this with a flush track, so no ugly steps or tracks to trip over.





Seamented Systems



Angle Solutions 90°-180°





#### **Stax Frameless Products**