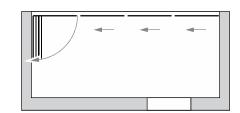

Enclose your balcony, outdoor kitchen, pool house and patio with the California stacking sliding glass doors. Unlike other systems, our fully retractable glass doors simply slide and stack away. Installed to open up homes to the garden with seamless flow and bring in maximum natural light.

With the Frameless Glass Doors, this is not the case, as the flow between indoor and the outdoors is there even when fully closed. Then add to the fact that when entertaining you can open the area up like no slider or Bi-fold can, maximising your open space and do this with a flush track, so no ugly steps or tracks to trip over.