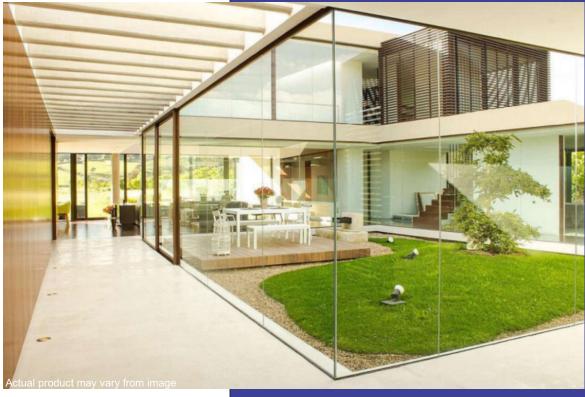

Stax Frameless has revolutionised the standard sliding glass door by designing sliding door systems for the modern home. A sheer sliding glass wall with frameless glass panels so your view is never compromised.

With the Frameless Glass Doors, this is not the case, as the flow between indoor and the outdoors is there even when fully closed. Then add to the fact that when entertaining you can open the area up like no slider or Bi-fold can, maximising your open space and do this with a flush track, so no ugly steps or tracks to trip over.