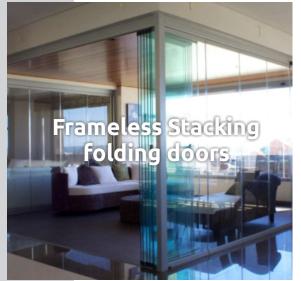

Enclose your balcony, outdoor kitchen, pool house and patio with the California stacking sliding glass doors. Unlike other systems, our fully retractable glass doors simply slide and stack away. Installed to open up homes to the garden with seamless flow and bring in maximum natural light.

Stax Frameless has revolutionised the standard sliding glass door by designing sliding door systems for the modern home. A sheer sliding glass wall with frameless glass panels so your view is never compromised.