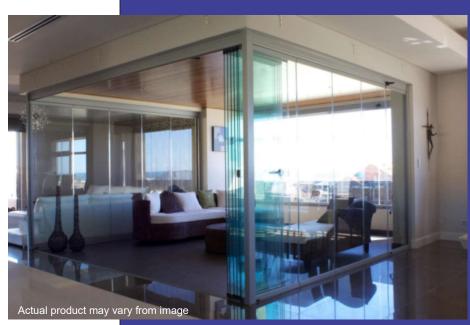

This is quality teamed with ingenuity at its best, made to the highest standard of quality.

Frameless Glass Doors are an incredible addition to a new home or a renovation. Creating seamless transitions between the inside and the outdoors, both when completely open or totally closed.

Stax Frameless has revolutionised the standard sliding glass door by designing sliding door systems for the modern home. A sheer sliding glass wall with frameless glass panels so your view is never compromised.