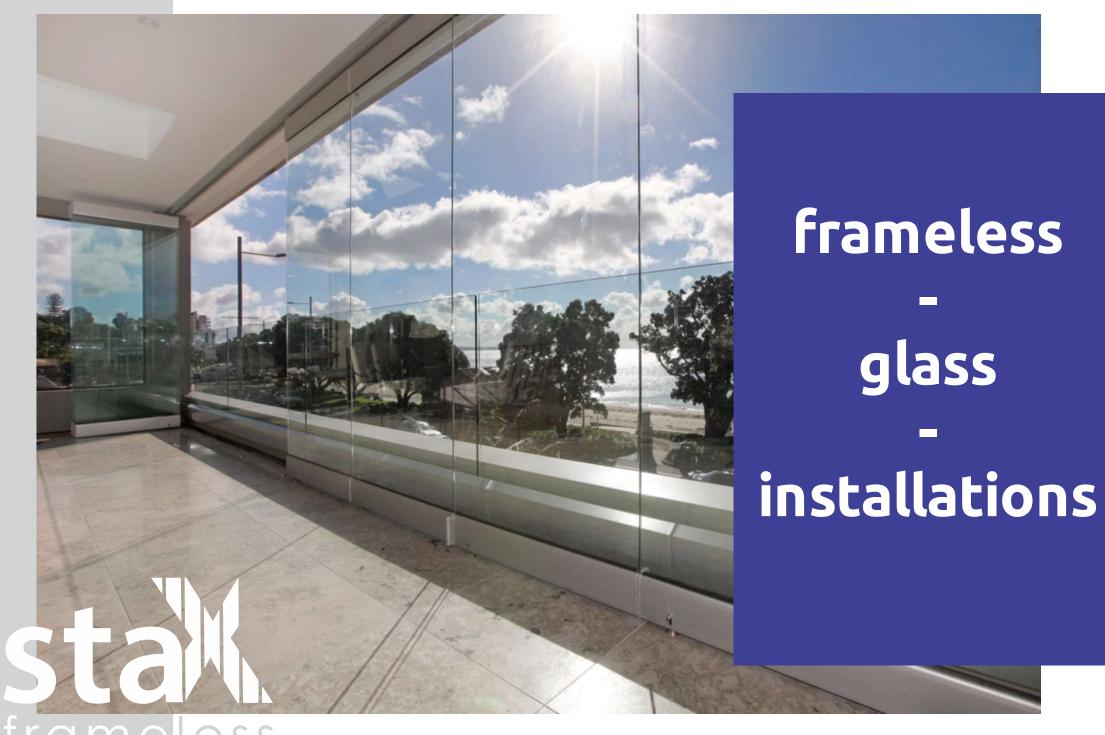

Enclose your balcony, outdoor kitchen, pool house and patio with the California stacking sliding glass doors. Unlike other systems, our fully retractable glass doors simply slide and stack away. Installed to open up homes to the garden with seamless flow and bring in maximum natural light.

Stax Frameless has revolutionised the standard sliding glass door by designing sliding door systems for the modern home. A sheer sliding glass wall with frameless glass panels so your view is never compromised.

With the Frameless Glass Doors, this is not the case, as the flow between indoor and the outdoors is there even when fully closed. Then add to the fact that when entertaining you can open the area up like no slider or Bi-fold can, maximising your open space and do this with a flush track, so no ugly steps or tracks to trip over.