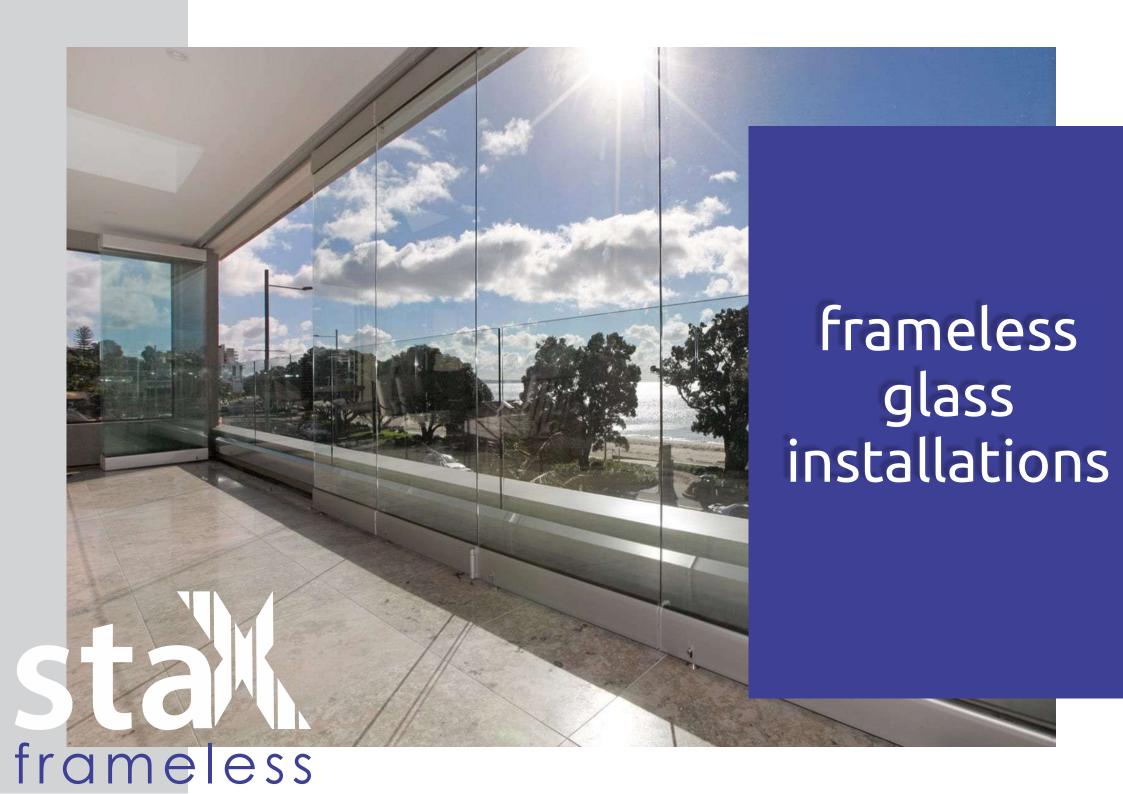

## Alabama System Concertina glass doors

A picture frameless glass concertina door can be used to enclose a balcony or entertainment area, it is completely stylish, and it takes the guesswork out of home enhancement. Can also be applied to cordon off

Concertina offer the best of both worlds. They stack fully away to either side or bi-part in the center to stack in both directions.

They offer ease of use in having all the panels connected allows them all to be closed and openned at the same time.

They offer a great alternative to stacking folding doors.