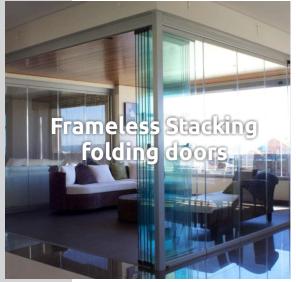

tertainment area, it is completely stylish, and it takes the guesswork out of home enhancement. Can also be applied to cordon off





Concertina offer the best of both worlds. They stack fully away to either side or bi-part in the center to stack in both directions.

They offer ease of use in having all the panels connected allows them all to be closed and openned at the same time.

They offer a great alternative to stacking folding doors.



## Alabama System Concertina glass doors





frameless

stacking

sliding

folding

All perimiter framing is constructed from high grade aluminium and is powdercoated to your choice of colour and finish. All components are manufactrued from aluminium, steel and brass to ensure a long life with limited maintenance.



## **Stax Frameless Products**