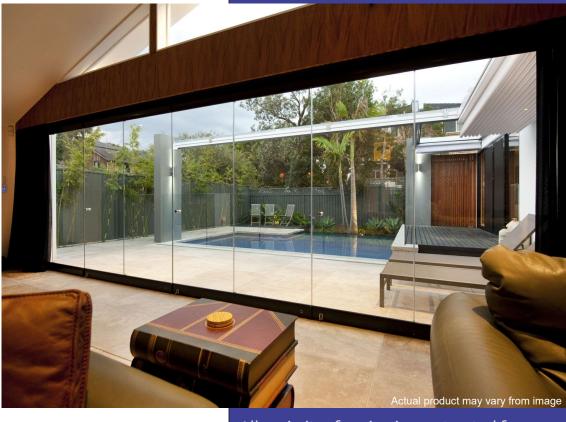

## Alabama System Concertina glass doors

A picture frameless glass concertina door can be used to enclose a balcony or entertainment area, it is completely stylish, and it takes the guesswork out of home enhancement. Can also be applied to cordon off

Concertina offer the best of both worlds. They stack fully away to either side or bi-part in the center to stack in both directions.

They offer ease of use in having all the panels connected allows them all to be closed and openned at the same time.

They offer a great alternative to stacking folding doors.