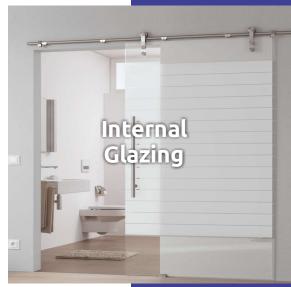

t area, it is completely stylish, and it takes the guesswork out of home enhancement. Can also be applied to cordon off





Concertina offer the best of both worlds. They stack fully away to either side or bi-part in the center to stack in both directions.

They offer ease of use in having all the panels connected allows them all to be closed and openned at the same time.

They offer a great alternative to stacking folding doors.



## Alabama System Concertina glass doors





frameless

stacking

sliding

folding

All perimiter framing is constructed from high grade aluminium and is powdercoated to your choice of colour and finish. All components are manufactrued from aluminium, steel and brass to ensure a long life with limited maintenance.



## **Stax Frameless Products**