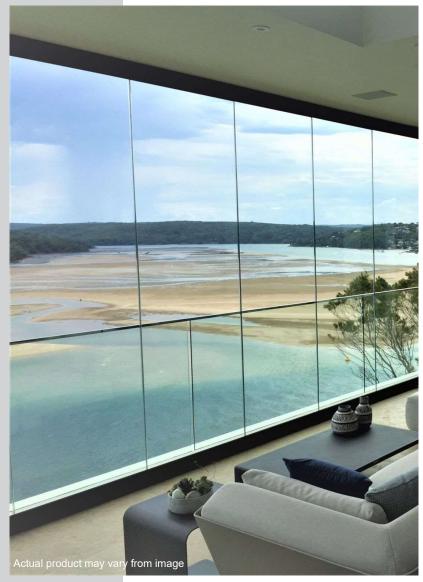

## Alabama System Concertina glass doors

A picture frameless glass concertina door can be used to enclose a balcony or entertainment area, it is completely stylish, and it takes the guesswork out of home enhancement. Can also be applied to cordon off

Concertina offer the best of both worlds. They stack fully away to either side or bi-part in the center to stack in both directions.

They offer ease of use in having all the panels connected allows them all to be closed and openned at the same time.

They offer a great alternative to stacking folding doors.