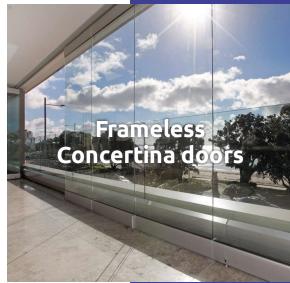

## Alabama System Concertina glass doors

A picture frameless glass concertina door can be used to enclose a balcony or entertainment area, it is completely stylish, and it takes the guesswork out of home enhancement. Can also be applied to cordon off

Concertina offer the best of both worlds. They stack fully away to either side or bi-part in the center to stack in both directions.

They offer ease of use in having all the panels connected allows them all to be closed and openned at the same time.