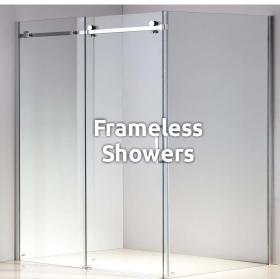

ent area, it is completely stylish, and it takes the guesswork out of home enhancement. Can also be applied to cordon off





Concertina offer the best of both worlds. They stack fully away to either side or bi-part in the center to stack in both directions.

They offer ease of use in having all the panels connected allows them all to be closed and openned at the same time.

They offer a great alternative to stacking folding doors.



## Alabama System Concertina glass doors





frameless

stacking

sliding

folding

All perimiter framing is constructed from high grade aluminium and is powdercoated to your choice of colour and finish. All components are manufactrued from aluminium, steel and brass to ensure a long life with limited maintenance.



## **Stax Frameless Products**