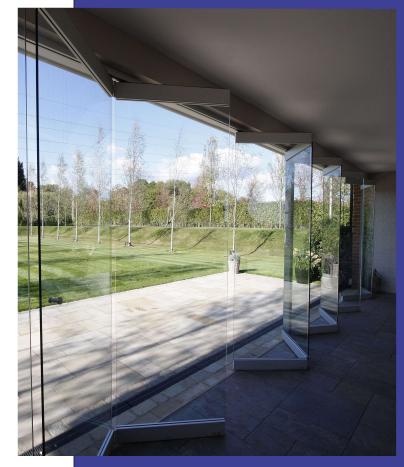

Concertina offer the best of both worlds. They stack fully away to either side or bi-part in the center to stack in both directions.

They offer ease of use in having all the panels connected allows them all to be closed and openned at the same time.

They offer a great alternative to stacking folding doors.

## Alabama System Concertina glass doors

frameless

stacking

sliding

folding

All perimiter framing is constructed from high grade aluminium and is powdercoated to your choice of colour and finish. All components are manufactrued from aluminium, steel and brass to ensure a long life with limited maintenance.