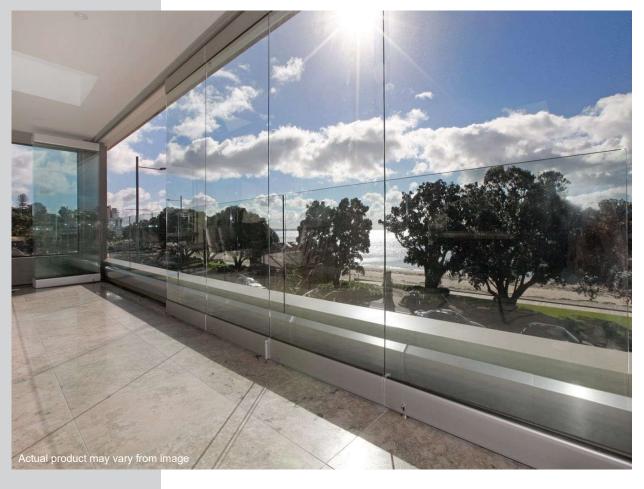

## Alabama System Concertina glass doors

A picture frameless glass concertina door can be used to enclose a balcony or entertainment area, it is completely stylish, and it takes the guesswork out of home enhancement. Can also be applied to cordon off

Concertina offer the best of both worlds. They stack fully away to either side or bi-part in the center to stack in both directions.

They offer ease of use in having all the panels connected allows them all to be closed and openned at the same time.

They offer a great alternative to stacking folding doors.