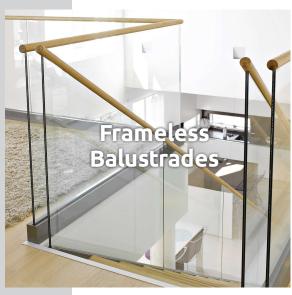

nment area, it is completely stylish, and it takes the guesswork out of home enhancement. Can also be applied to cordon off





Concertina offer the best of both worlds. They stack fully away to either side or bi-part in the center to stack in both directions.

They offer ease of use in having all the panels connected allows them all to be closed and openned at the same time.

They offer a great alternative to stacking folding doors.



## Alabama System Concertina glass doors





frameless

stacking

sliding

folding

All perimiter framing is constructed from high grade aluminium and is powdercoated to your choice of colour and finish. All components are manufactrued from aluminium, steel and brass to ensure a long life with limited maintenance.



## **Stax Frameless Products**