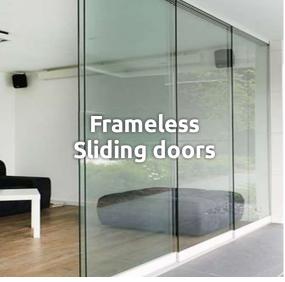

## Alabama System Concertina glass doors

frameless

stacking

sliding

folding

All perimiter framing is constructed from high grade aluminium and is powdercoated to your choice of colour and finish. All components are manufactrued from aluminium, steel and brass to ensure a long life with limited maintenance.